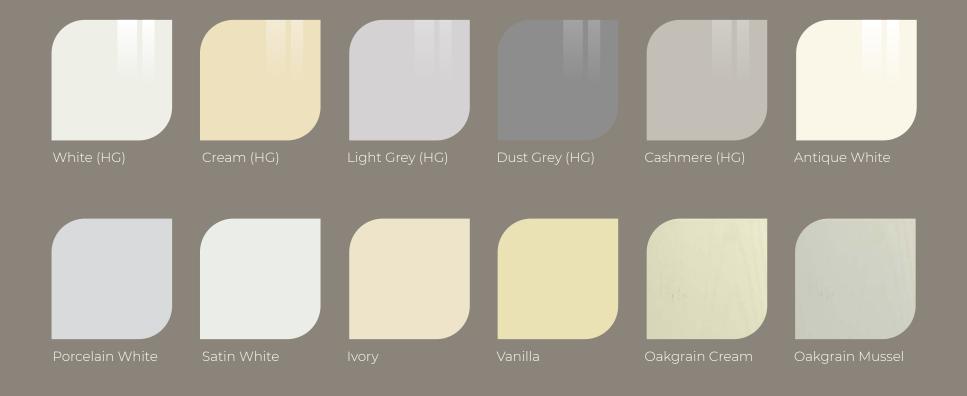

#### Highgloss (HG) | Matt (M) | Supermatt (SM) | Paintflow (PF)

#### **COLLECTION 3**