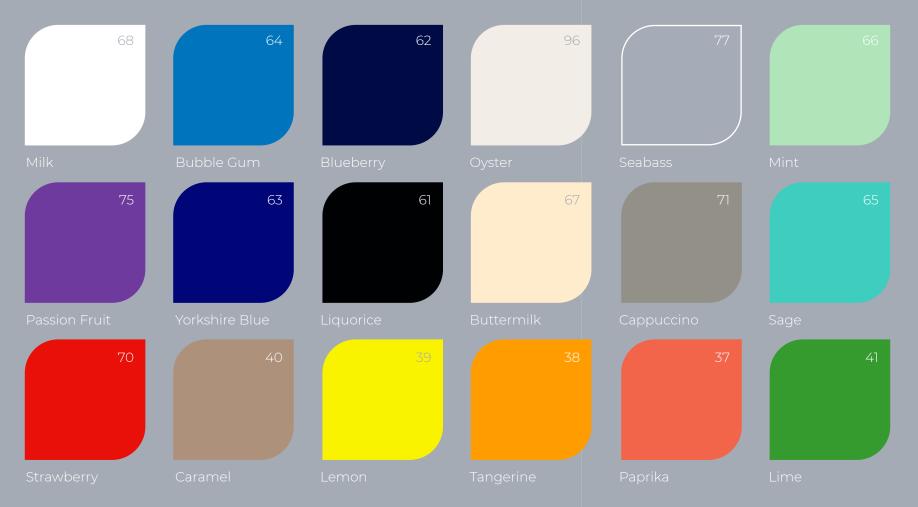

### Colours

#### Facia Style A



#### Carcass Colour



Pearl (CP)

## steelplan

#### 1 x Carcass Colour 1 x Fascia Style 18 x Fascia Colours

Supplied as standard with a Chrome D Handle, see our handles brochure for other options

# steelplan





## woodplan

#### 5 x Carcass Colours 1 x Fascia Style 20 x Fascia Colours

Supplied as standard with a Chrome D Handle, see our handles brochure for other options

## woodplan



Black Mustang Nero



Cu Nero



Driftwood Light Grey



Ossido Grigic



Dxide Artstone



Porcelain Gold Grey



Evora Stone Graphite



Galvano Bronze



Light Natural Casella Oak



Tigerwood Nei



Vanguard-Walnu



Marmo Patagonia

#### Matt (M)

**COLLECTION 1** 

## woodplan



#### Matt (M)

#### **COLLECTION 1**

#### Facia Style C



### **Carcass Colour**



## woodplan

5 x Carcass Colours 1 x Handleless Fascia Style 11 x Fascia Colours

## woodplan



#### Supergloss (SC) | Supermatt (SM)

#### **COLLECTION 2**



### woodplan

5 x Carcass Colours 4 x Fascia Styles 59 x Fascia Colours

Supplied