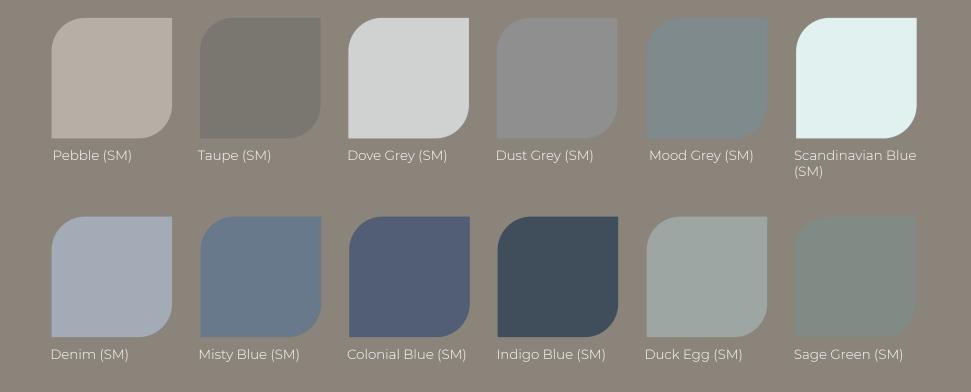

#### Highgloss (HG) | Matt (M) | Supermatt (SM) | Paintflow (PF)

#### **COLLECTION 3**