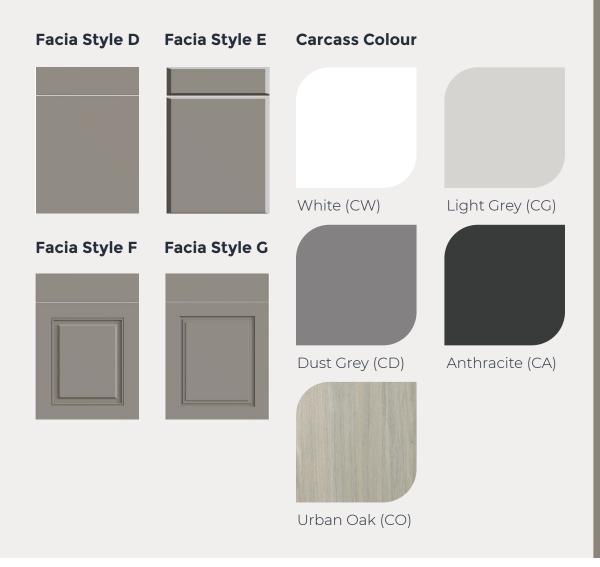

#### Facia Style C

### **Carcass Colour**

### woodplan

5 x Carcass Colours 4 x Fascia Styles 59 x Fascia Colours

Supplied as standard with a Chrome D Handle, see our handles brochure for other options