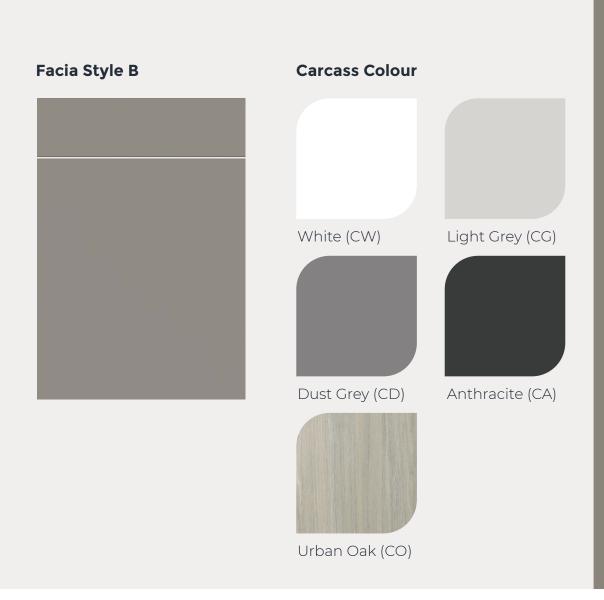

### Colours

#### Facia Style A



#### Carcass Colour



Pearl (CP)

## steelplan

#### 1 x Carcass Colour 1 x Fascia Style 18 x Fascia Colours

Supplied as standard with a Chrome D Handle, see our handles brochure for other options

# steelplan





## woodplan

#### 5 x Carcass Colours 1 x Fascia Style 20 x Fascia Colours

Supplied as standard with a Chrome D Handle, see our handles brochure for other options

## woodplan



Black Mustang Nero



Cu Nero



Driftwood Light Grey



Ossido Grigic



Dxide Artstone



Porcelain Gold Grey



Evora Stone Graphite



Galvano Bronze



Light Natural Casella Oak



Tigerwood Nei



Vanguard-Walnu



Marmo Patagonia

#### Matt (M)

**COLLECTION 1** 

## woodplan



#### Matt (M)

#### **COLLECTION 1**

#### Facia Style C



### **Carcass Colour**



## woodplan

5 x Carcass Colours 1 x Handleless Fascia Style 11 x Fascia Colours

## woodplan



#### Supergloss (SC) | Supermatt (SM)

#### **COLLECTION 2**



### woodplan

5 x Carcass Colours 4 x Fascia Styles 59 x Fascia Colours

Supplied as