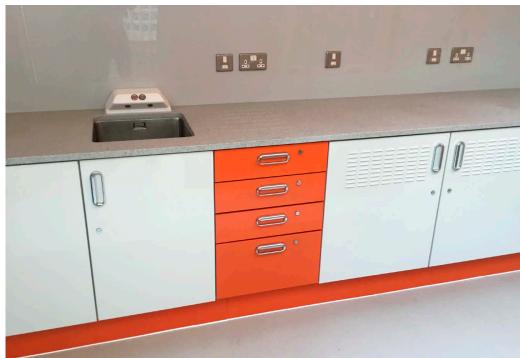

## This portfolio focuses on the use of kitchens within the healthcare environment.

Our strong and durable metal cabinets were first installed in a healthcare location (a hospital in the West Midlands) back in November 1998, some 25 years ago. Over the subsequent quarter of a century we have continued to provide kitchen cabinets into ward pantry's, drug prep rooms, plaster rooms, clean and dirty utility rooms, regen kitchens and numerous other rooms within the hospital environment as well as having the pleasure to work on other facilities within the healthcare industry such as care Homes, Nursing Homes, Dental & Veterinary practices (a special mention of our amazing dog stairs on page 16!).

Steelplan Kitchens are favoured in these locations not only for their long life cycle but also their ability to cope with the vigorous amount of cleaning required in care facilities to combat the spread of infections such as MRSA.