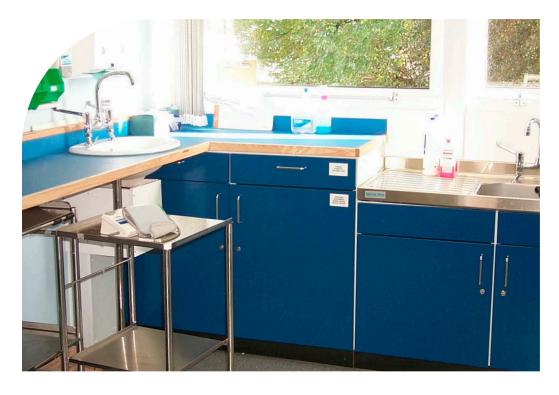

## This portfolio focuses on the use of kitchens within the healthcare environment.

Our strong and durable metal cabinets were first installed in a healthcare location (a hospital in the West Midlands) back in November 1998, some 25 years ago. Over the subsequent quarter of a century we have continued to provide kitchen cabinets into ward pantry's, drug prep rooms, plaster rooms, clean and dirty utility rooms, regen kitchens and numerous other rooms within the hospital environment as well as having the pleasure to work on other facilities within the healthcare industry such as care Homes, Nursing Homes, Dental & Veterinary practices (a special mention of our amazing dog stairs on page 16!).

Steelplan Kitchens are favoured in these locations not only for their long life cycle but also their ability to cope with the vigorous amount of cleaning required in care facilities to combat the spread of infections such as MRSA.