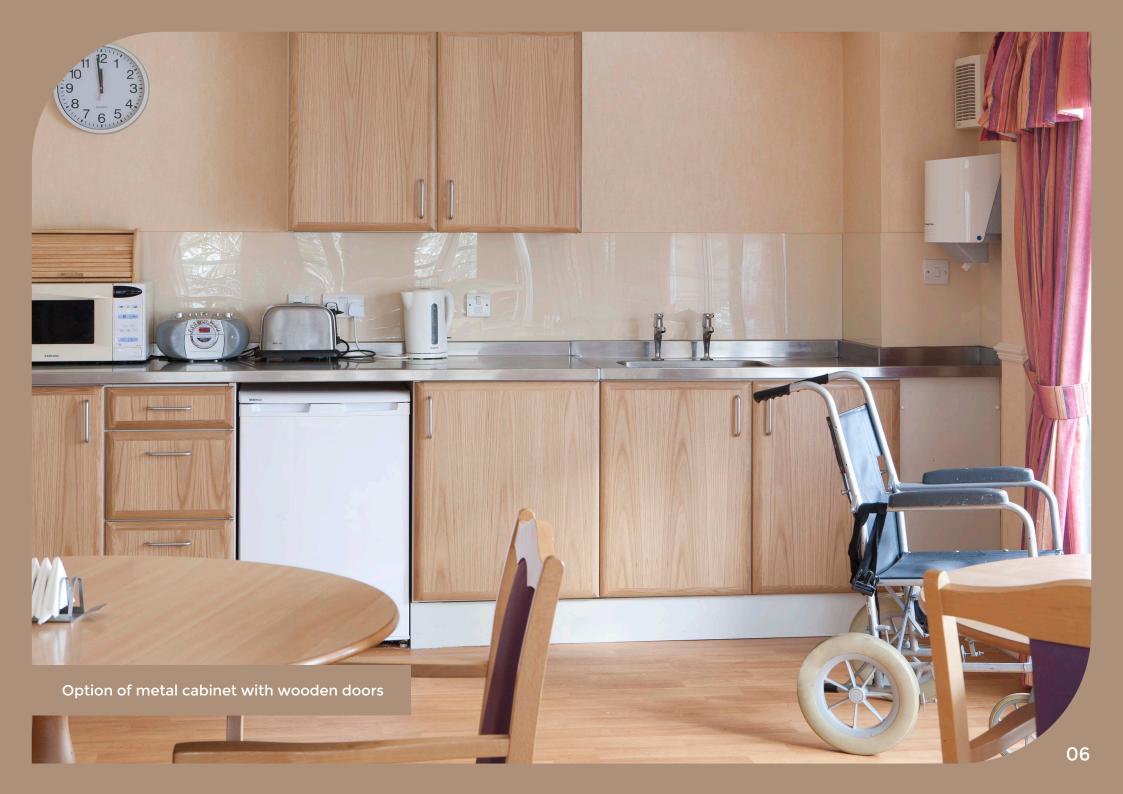

## This portfolio focuses on the use of kitchens within the healthcare environment.

Our strong and durable metal cabinets were first installed in a healthcare location (a hospital in the West Midlands) back in November 1998, some 25 years ago. Over the subsequent quarter of a century we have continued to provide kitchen cabinets into ward pantry's, drug prep rooms, plaster rooms, clean and dirty utility rooms, regen kitchens and numerous other rooms within the hospital environment as well as having the pleasure to work on other facilities within the healthcare industry such as care Homes, Nursing Homes, Dental & Veterinary practices (a special mention of our amazing dog stairs on page 16!).