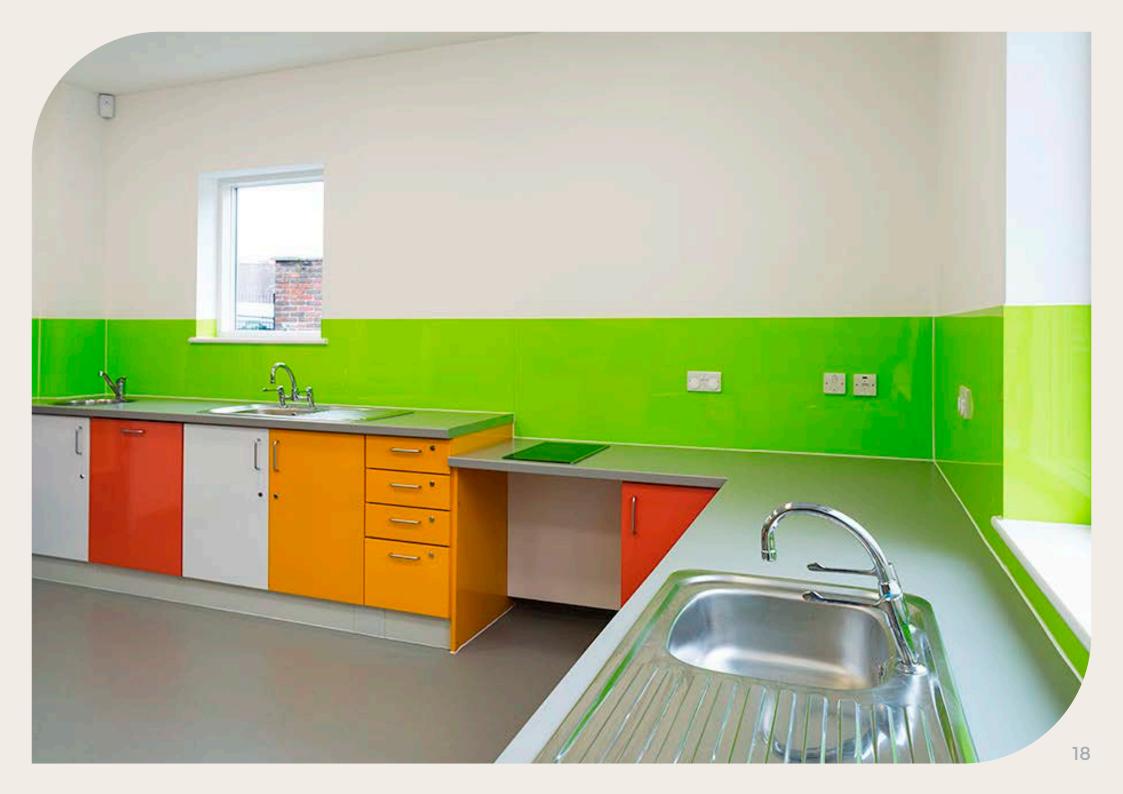

## This portfolio focuses on the use of kitchens within the healthcare environment.

Our strong and durable metal cabinets were first installed in a healthcare location (a hospital in the West Midlands) back in November 1998, some 25 years ago. Over the subsequent quarter of a century we have continued to provide kitchen cabinets into ward pantry's, drug prep rooms, plaster rooms, clean and dirty utility rooms, regen kitchens and numerous other rooms within the hospital environment as well as having the pleasure to work on other facilities within the healthcare industry such as care Homes, Nursing Homes, Dental & Veterinary practices (a special mention of our amazing dog stairs on page 16!).

Steelplan Kitchens are favoured in these locations not only for their long life cycle but also their ability to cope with the vigorous amount of cleaning required in care facilities to combat the spread of infections such as MRSA.