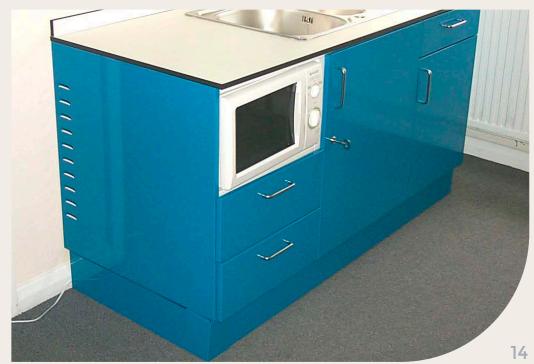

## This portfolio focuses on the use of kitchens within the healthcare environment.

Our strong and durable metal cabinets were first installed in a healthcare location (a hospital in the West Midlands) back in November 1998, some 25 years ago. Over the subsequent quarter of a century we have continued to provide kitchen cabinets into ward pantry's, drug prep rooms, plaster rooms, clean and dirty utility rooms, regen kitchens and numerous other rooms within the hospital environment as well as having the pleasure to work on other facilities within the healthcare industry such as care Homes, Nursing Homes, Dental & Veterinary practices (a special mention of our amazing dog stairs on page 16!).