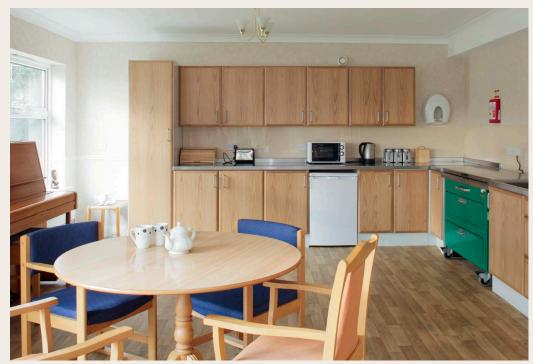

## This portfolio focuses on the use of kitchens within the healthcare environment.

Our strong and durable metal cabinets were first installed in a healthcare location (a hospital in the West Midlands) back in November 1998, some 25 years ago. Over the subsequent quarter of a century we have continued to provide kitchen cabinets into ward pantry's, drug prep rooms, plaster rooms, clean and dirty utility rooms, regen kitchens and numerous other rooms within the hospital environment as well as having the pleasure to work on other facilities within the healthcare industry such as care Homes, Nursing Homes, Dental & Veterinary practices (a special mention of our amazing dog stairs on page 16!).