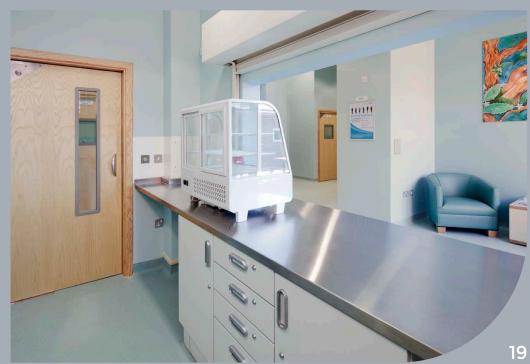

## This portfolio focuses on the use of kitchens within the healthcare environment.

Our strong and durable metal cabinets were first installed in a healthcare location (a hospital in the West Midlands) back in November 1998, some 25 years ago. Over the subsequent quarter of a century we have continued to provide kitchen cabinets into ward pantry's, drug prep rooms, plaster rooms, clean and dirty utility rooms, regen kitchens and numerous other rooms within the hospital environment as well as having the pleasure to work on other facilities within the healthcare industry such as care Homes, Nursing Homes, Dental & Veterinary practices (a special mention of our amazing dog stairs on page 16!).

Steelplan Kitchens are favoured in these locations not only for their long life cycle but also their ability to cope with the vigorous amount of cleaning required in care facilities to combat the spread of infections such as MRSA.