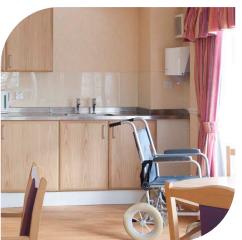

## This portfolio focuses on the use of kitchens within the healthcare environment.

Our strong and durable metal cabinets were first installed in a healthcare location (a hospital in the West Midlands) back in November 1998, some 25 years ago. Over the subsequent quarter of a century we have continued to provide kitchen cabinets into ward pantry's, drug prep rooms, plaster rooms, clean and dirty utility rooms, regen kitchens and numerous other rooms within the hospital environment as well as having the pleasure to work on other facilities within the healthcare industry such as care Homes, Nursing Homes, Dental & Veterinary practices (a special mention of our amazing dog stairs on page 16!).

Steelplan Kitchens are favoured in these locations not only for their long life cycle but also their ability to cope with the vigorous amount of cleaning required in care facilities to combat the spread of infections such as MRSA.