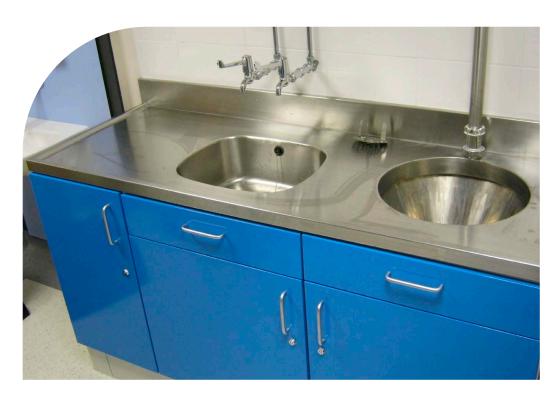

## This portfolio focuses on the use of kitchens within the healthcare environment.

Our strong and durable metal cabinets were first installed in a healthcare location (a hospital in the West Midlands) back in November 1998, some 25 years ago. Over the subsequent quarter of a century we have continued to provide kitchen cabinets into ward pantry's, drug prep rooms, plaster rooms, clean and dirty utility rooms, regen kitchens and numerous other rooms within the hospital environment as well as having the pleasure to work on other facilities within the healthcare industry such as care Homes, Nursing Homes, Dental & Veterinary practices (a special mention of our amazing dog stairs on page 16!).

Steelplan Kitchens are favoured in these locations not only for their long life cycle but also their ability to cope with the vigorous amount of cleaning required in care facilities to combat the spread of infections such as MRSA.