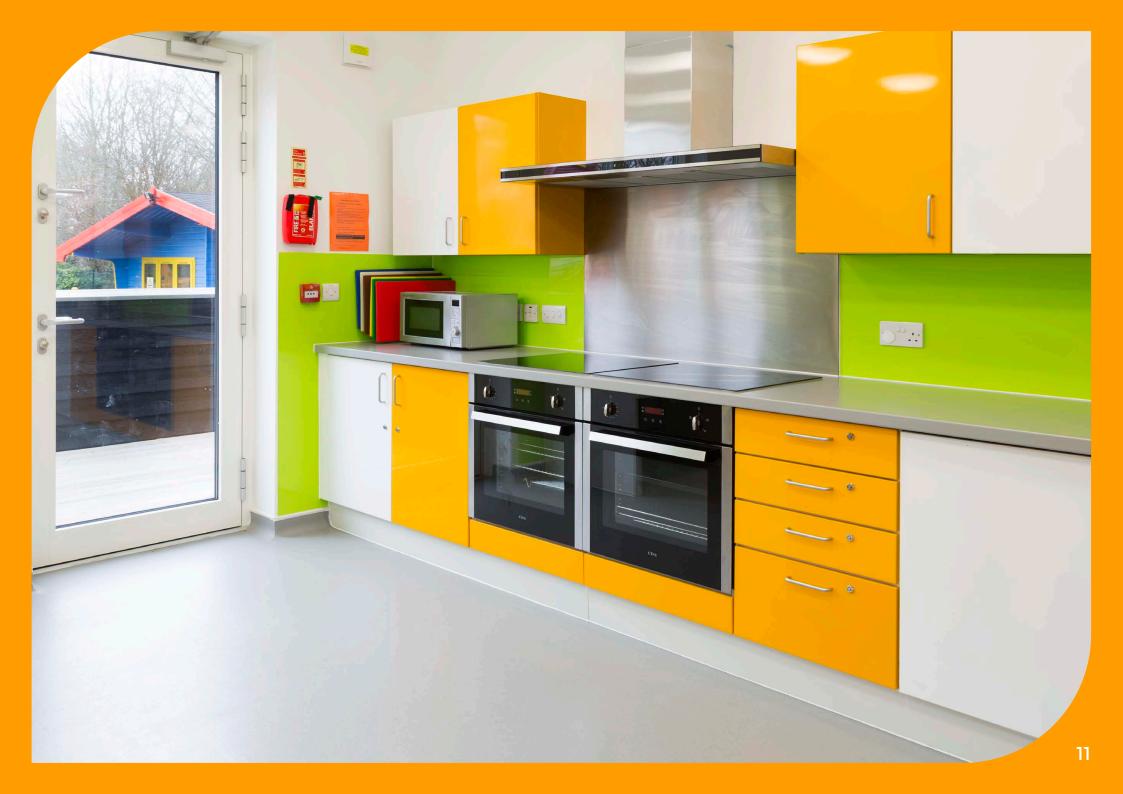

## This portfolio focuses on the use of kitchens within the healthcare environment.

Our strong and durable metal cabinets were first installed in a healthcare location (a hospital in the West Midlands) back in November 1998, some 25 years ago. Over the subsequent quarter of a century we have continued to provide kitchen cabinets into ward pantry's, drug prep rooms, plaster rooms, clean and dirty utility rooms, regen kitchens and numerous other rooms within the hospital environment as well as having the pleasure to work on other facilities within the healthcare industry such as care Homes, Nursing Homes, Dental & Veterinary practices (a special mention of our amazing dog stairs on page 16!).

Steelplan Kitchens are favoured in these locations not only for their long life cycle but also their ability to cope with the vigorous amount of cleaning required in care facilities to combat the spread of infections such as MRSA.