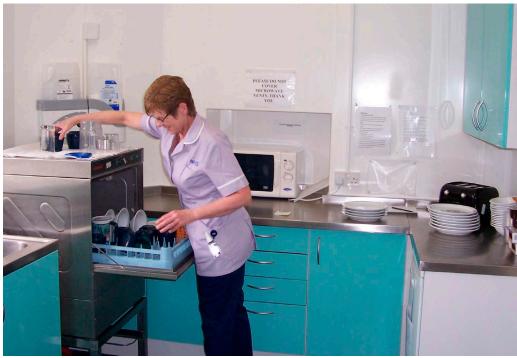

## This portfolio focuses on the use of kitchens within the healthcare environment.

Our strong and durable metal cabinets were first installed in a healthcare location (a hospital in the West Midlands) back in November 1998, some 25 years ago. Over the subsequent quarter of a century we have continued to provide kitchen cabinets into ward pantry's, drug prep rooms, plaster rooms, clean and dirty utility rooms, regen kitchens and numerous other rooms within the hospital environment as well as having the pleasure to work on other facilities within the healthcare industry such as care Homes, Nursing Homes, Dental & Veterinary practices (a special mention of our amazing dog stairs on page 16!).

Steelplan Kitchens are favoured in these locations not only for their long life cycle but also their ability to cope with the vigorous amount of cleaning required in care facilities to combat the spread of infections such as MRSA.