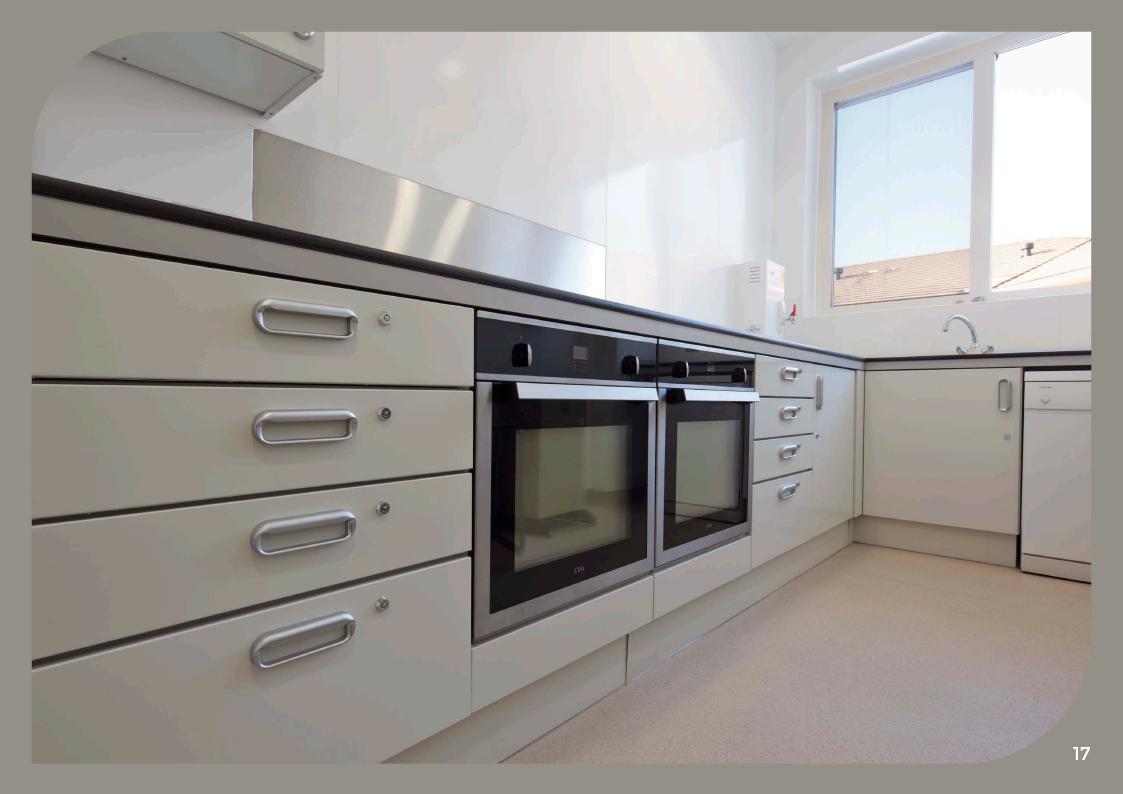

## This portfolio focuses on the use of kitchens within the healthcare environment.

Our strong and durable metal cabinets were first installed in a healthcare location (a hospital in the West Midlands) back in November 1998, some 25 years ago. Over the subsequent quarter of a century we have continued to provide kitchen cabinets into ward pantry's, drug prep rooms, plaster rooms, clean and dirty utility rooms, regen kitchens and numerous other rooms within the hospital environment as well as having the pleasure to work on other facilities within the healthcare industry such as care Homes, Nursing Homes, Dental & Veterinary practices (a special mention of our amazing dog stairs on page 16!).

Steelplan Kitchens are favoured in these locations not only for their long life cycle but also their ability to cope with the vigorous amount of cleaning required in care facilities to combat the spread of infections such as MRSA.