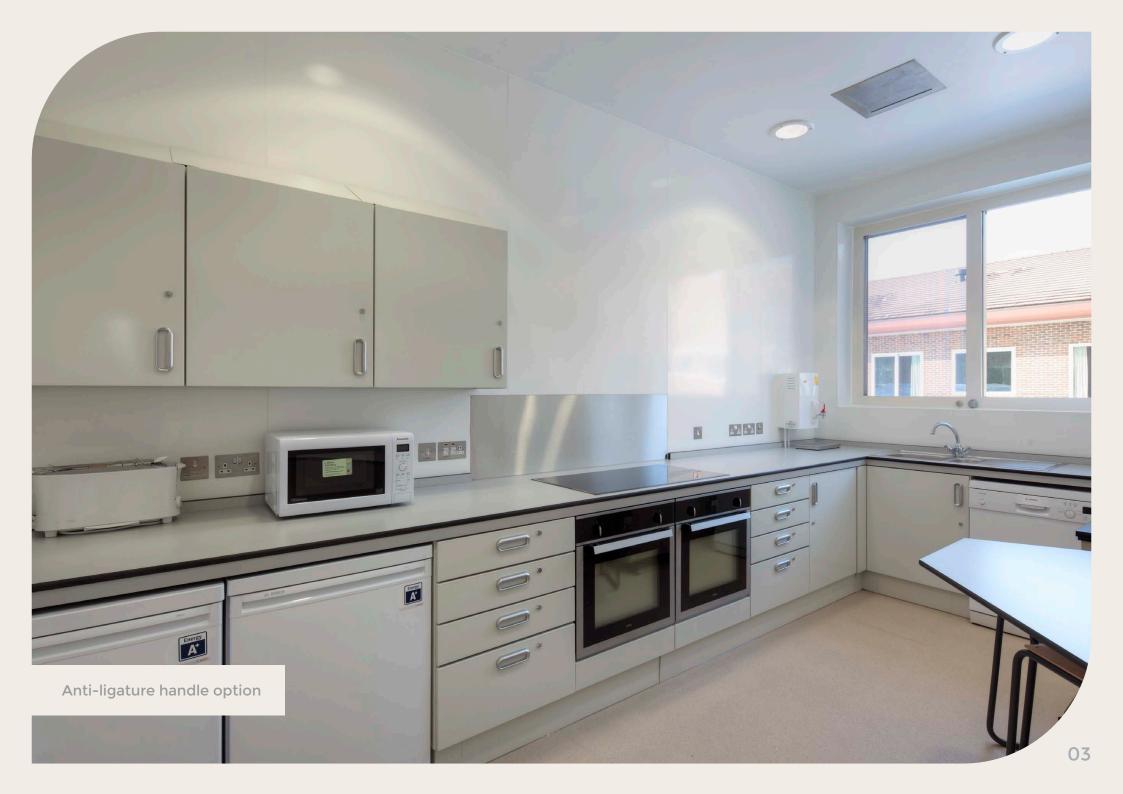

## This portfolio focuses on the use of kitchens within the healthcare environment.

Our strong and durable metal cabinets were first installed in a healthcare location (a hospital in the West Midlands) back in November 1998, some 25 years ago. Over the subsequent quarter of a century we have continued to provide kitchen cabinets into ward pantry's, drug prep rooms, plaster rooms, clean and dirty utility rooms, regen kitchens and numerous other rooms within the hospital environment as well as having the pleasure to work on other facilities within the healthcare industry such as care Homes, Nursing Homes, Dental & Veterinary practices (a special mention of our amazing dog stairs on page 16!).