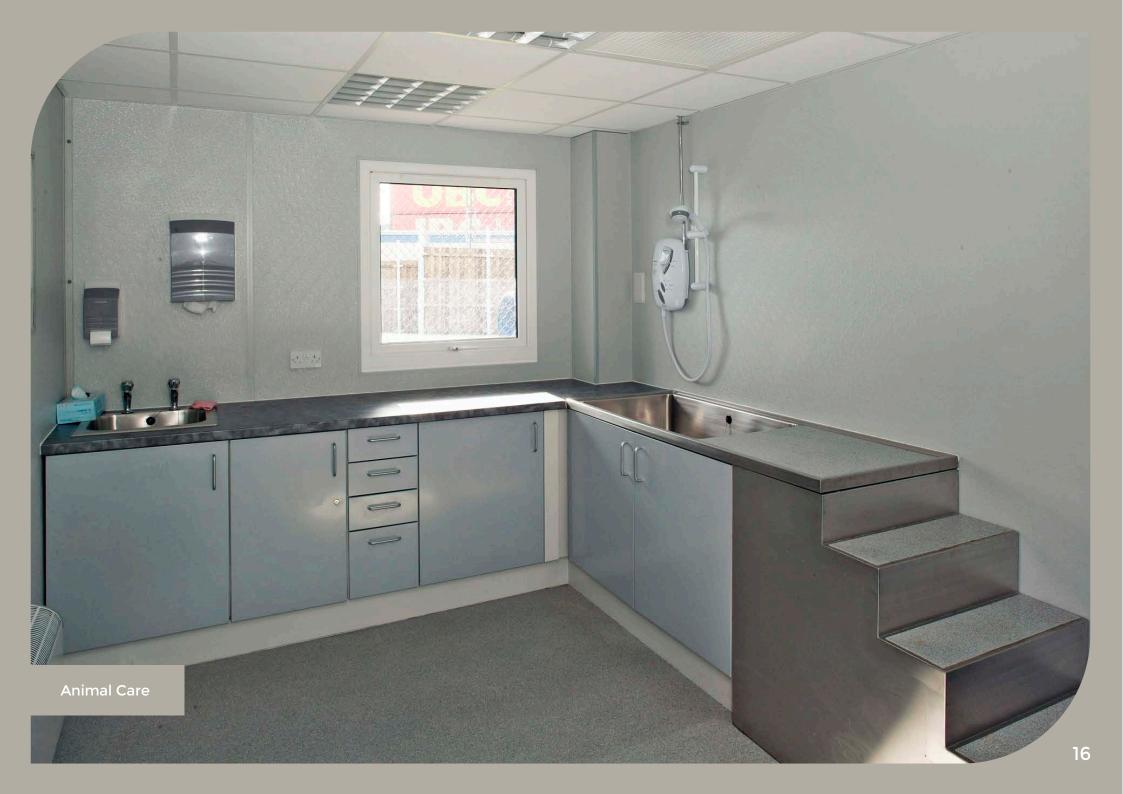

## This portfolio focuses on the use of kitchens within the healthcare environment.

Our strong and durable metal cabinets were first installed in a healthcare location (a hospital in the West Midlands) back in November 1998, some 25 years ago. Over the subsequent quarter of a century we have continued to provide kitchen cabinets into ward pantry's, drug prep rooms, plaster rooms, clean and dirty utility rooms, regen kitchens and numerous other rooms within the hospital environment as well as having the pleasure to work on other facilities within the healthcare industry such as care Homes, Nursing Homes, Dental & Veterinary practices (a special mention of our amazing dog stairs on page 16!).