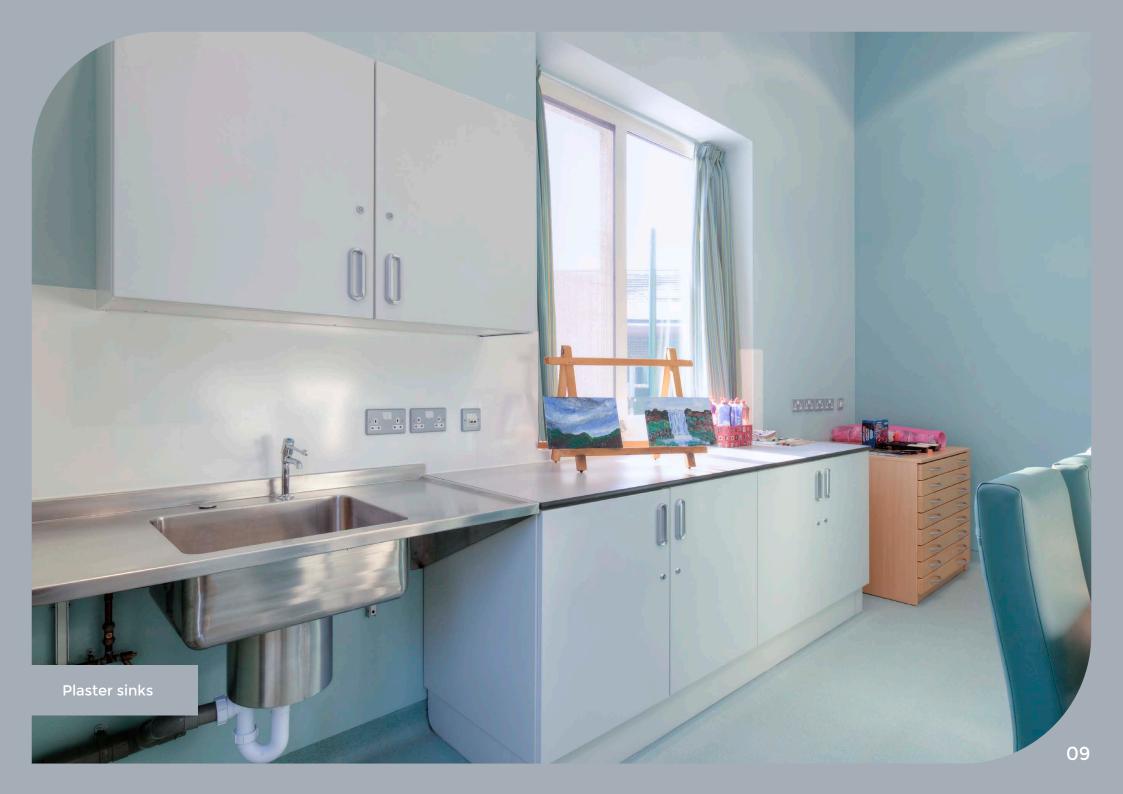

## This portfolio focuses on the use of kitchens within the healthcare environment.

Our strong and durable metal cabinets were first installed in a healthcare location (a hospital in the West Midlands) back in November 1998, some 25 years ago. Over the subsequent quarter of a century we have continued to provide kitchen cabinets into ward pantry's, drug prep rooms, plaster rooms, clean and dirty utility rooms, regen kitchens and numerous other rooms within the hospital environment as well as having the pleasure to work on other facilities within the healthcare industry such as care Homes, Nursing Homes, Dental & Veterinary practices (a special mention of our amazing dog stairs on page 16!).

Steelplan Kitchens are favoured in these locations not only for their long life cycle but also their ability to cope with the vigorous amount of cleaning required in care facilities to combat the spread of infections such as MRSA.