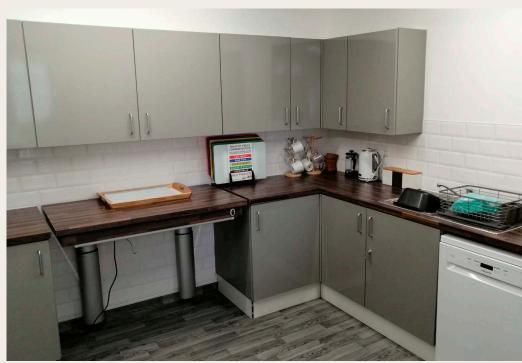

## This portfolio focuses on the use of kitchens within the healthcare environment.

Our strong and durable metal cabinets were first installed in a healthcare location (a hospital in the West Midlands) back in November 1998, some 25 years ago. Over the subsequent quarter of a century we have continued to provide kitchen cabinets into ward pantry's, drug prep rooms, plaster rooms, clean and dirty utility rooms, regen kitchens and numerous other rooms within the hospital environment as well as having the pleasure to work on other facilities within the healthcare industry such as care Homes, Nursing Homes, Dental & Veterinary practices (a special mention of our amazing dog stairs on page 16!).