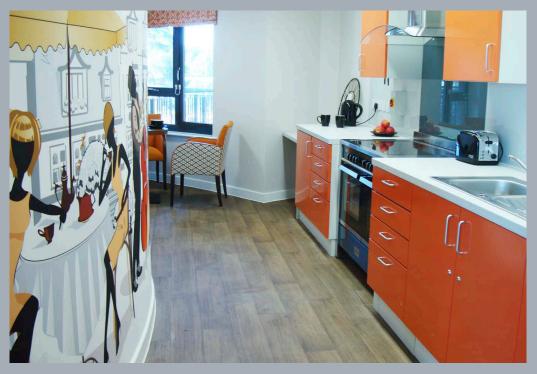

## This portfolio focuses on the use of kitchens within the healthcare environment.

Our strong and durable metal cabinets were first installed in a healthcare location (a hospital in the West Midlands) back in November 1998, some 25 years ago. Over the subsequent quarter of a century we have continued to provide kitchen cabinets into ward pantry's, drug prep rooms, plaster rooms, clean and dirty utility rooms, regen kitchens and numerous other rooms within the hospital environment as well as having the pleasure to work on other facilities within the healthcare industry such as care Homes, Nursing Homes, Dental & Veterinary practices (a special mention of our amazing dog stairs on page 16!).

Steelplan Kitchens are favoured in these locations not only for their long life cycle but also their ability to cope with the vigorous amount of cleaning required in care facilities to combat the spread of infections such as MRSA.