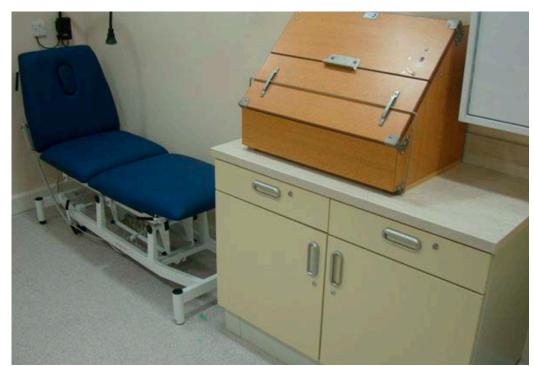

## This portfolio focuses on the use of kitchens within the healthcare environment.

Our strong and durable metal cabinets were first installed in a healthcare location (a hospital in the West Midlands) back in November 1998, some 25 years ago. Over the subsequent quarter of a century we have continued to provide kitchen cabinets into ward pantry's, drug prep rooms, plaster rooms, clean and dirty utility rooms, regen kitchens and numerous other rooms within the hospital environment as well as having the pleasure to work on other facilities within the healthcare industry such as care Homes, Nursing Homes, Dental & Veterinary practices (a special mention of our amazing dog stairs on page 16!).

Steelplan Kitchens are favoured in these locations not only for their long life cycle but also their ability to cope with the vigorous amount of cleaning required in care facilities to combat the spread of infections such as MRSA.