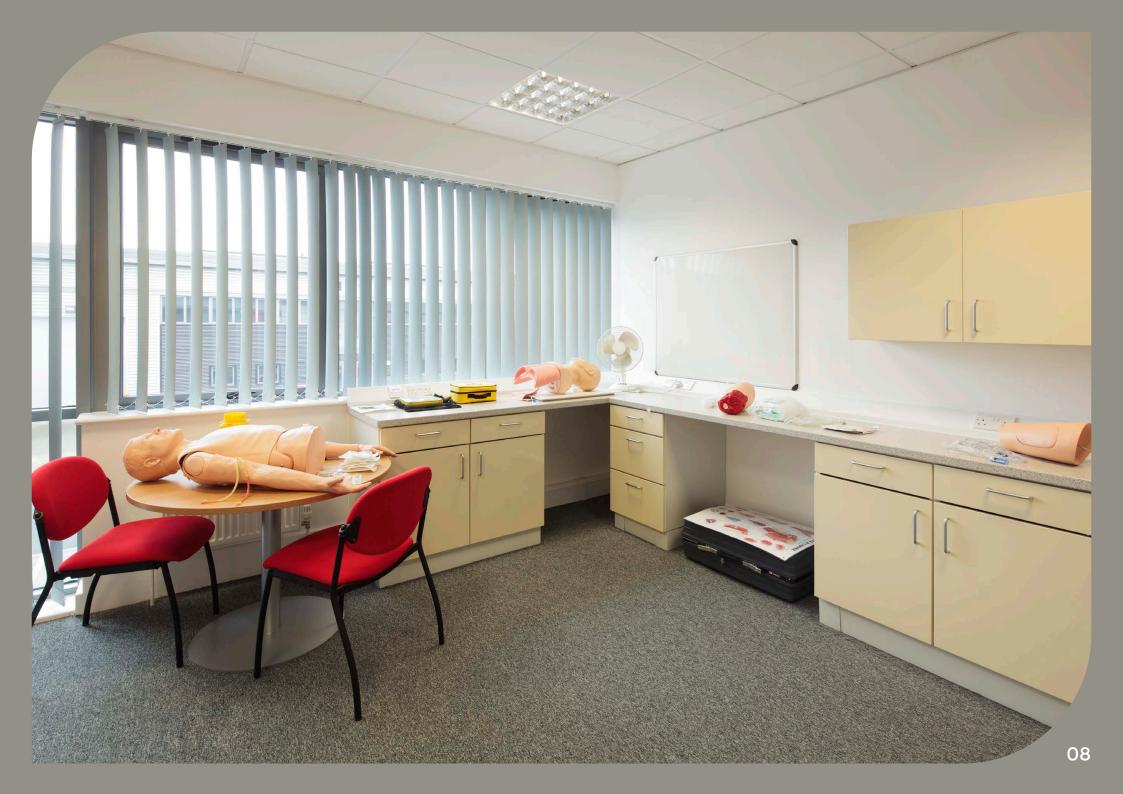

## This portfolio focuses on the use of kitchens within the healthcare environment.

Our strong and durable metal cabinets were first installed in a healthcare location (a hospital in the West Midlands) back in November 1998, some 25 years ago. Over the subsequent quarter of a century we have continued to provide kitchen cabinets into ward pantry's, drug prep rooms, plaster rooms, clean and dirty utility rooms, regen kitchens and numerous other rooms within the hospital environment as well as having the pleasure to work on other facilities within the healthcare industry such as care Homes, Nursing Homes, Dental & Veterinary practices (a special mention of our amazing dog stairs on page 16!).

Steelplan Kitchens are favoured in these locations not only for their long life cycle but also their ability to cope with the vigorous amount of cleaning required in care facilities to combat the spread of infections such as MRSA.