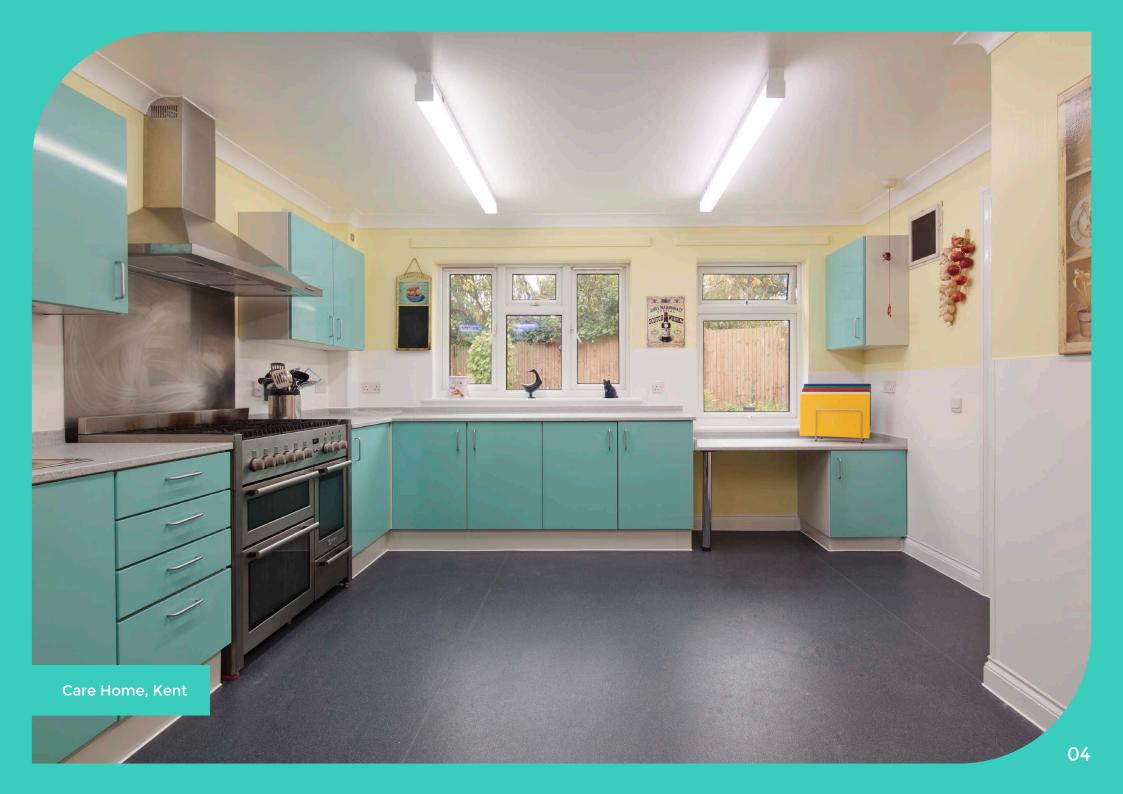

## This portfolio focuses on the use of kitchens within the healthcare environment.

Our strong and durable metal cabinets were first installed in a healthcare location (a hospital in the West Midlands) back in November 1998, some 25 years ago. Over the subsequent quarter of a century we have continued to provide kitchen cabinets into ward pantry's, drug prep rooms, plaster rooms, clean and dirty utility rooms, regen kitchens and numerous other rooms within the hospital environment as well as having the pleasure to work on other facilities within the healthcare industry such as care Homes, Nursing Homes, Dental & Veterinary practices (a special mention of our amazing dog stairs on page 16!).