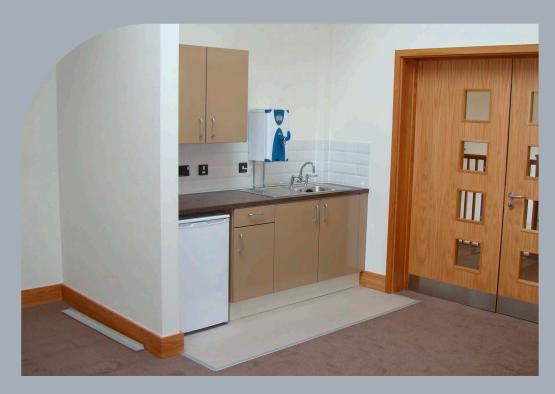

## This portfolio focuses on the use of kitchens within the healthcare environment.

Our strong and durable metal cabinets were first installed in a healthcare location (a hospital in the West Midlands) back in November 1998, some 25 years ago. Over the subsequent quarter of a century we have continued to provide kitchen cabinets into ward pantry's, drug prep rooms, plaster rooms, clean and dirty utility rooms, regen kitchens and numerous other rooms within the hospital environment as well as having the pleasure to work on other facilities within the healthcare industry such as care Homes, Nursing Homes, Dental & Veterinary practices (a special mention of our amazing dog stairs on page 16!).

Steelplan Kitchens are favoured in these locations not only for their long life cycle but also their ability to cope with the vigorous amount of cleaning required in care facilities to combat the spread of infections such as MRSA.