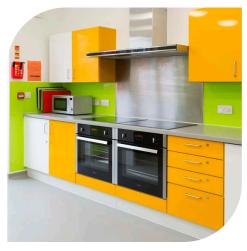

## This portfolio focuses on the use of kitchens within the healthcare environment.

Our strong and durable metal cabinets were first installed in a healthcare location (a hospital in the West Midlands) back in November 1998, some 25 years ago. Over the subsequent quarter of a century we have continued to provide kitchen cabinets into ward pantry's, drug prep rooms, plaster rooms, clean and dirty utility rooms, regen kitchens and numerous other rooms within the hospital environment as well as having the pleasure to work on other facilities within the healthcare industry such as care Homes, Nursing Homes, Dental & Veterinary practices (a special mention of our amazing dog stairs on page 16!).

Steelplan Kitchens are favoured in these locations not only for their long life cycle but also their ability to cope with the vigorous amount of cleaning required in care facilities to combat the spread of infections such as MRSA.