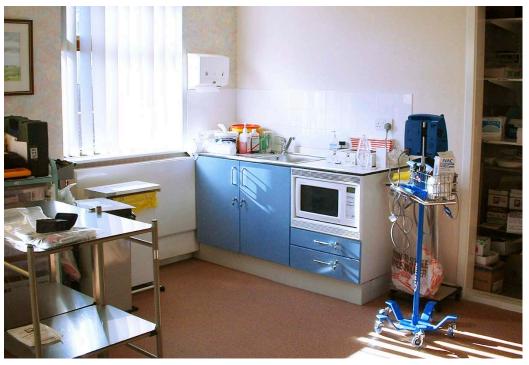

## This portfolio focuses on the use of kitchens within the healthcare environment.

Our strong and durable metal cabinets were first installed in a healthcare location (a hospital in the West Midlands) back in November 1998, some 25 years ago. Over the subsequent quarter of a century we have continued to provide kitchen cabinets into ward pantry's, drug prep rooms, plaster rooms, clean and dirty utility rooms, regen kitchens and numerous other rooms within the hospital environment as well as having the pleasure to work on other facilities within the healthcare industry such as care Homes, Nursing Homes, Dental & Veterinary practices (a special mention of our amazing dog stairs on page 16!).

Steelplan Kitchens are favoured in these locations not only for their long life cycle but also their ability to cope with the vigorous amount of cleaning required in care facilities to combat the spread of infections such as MRSA.