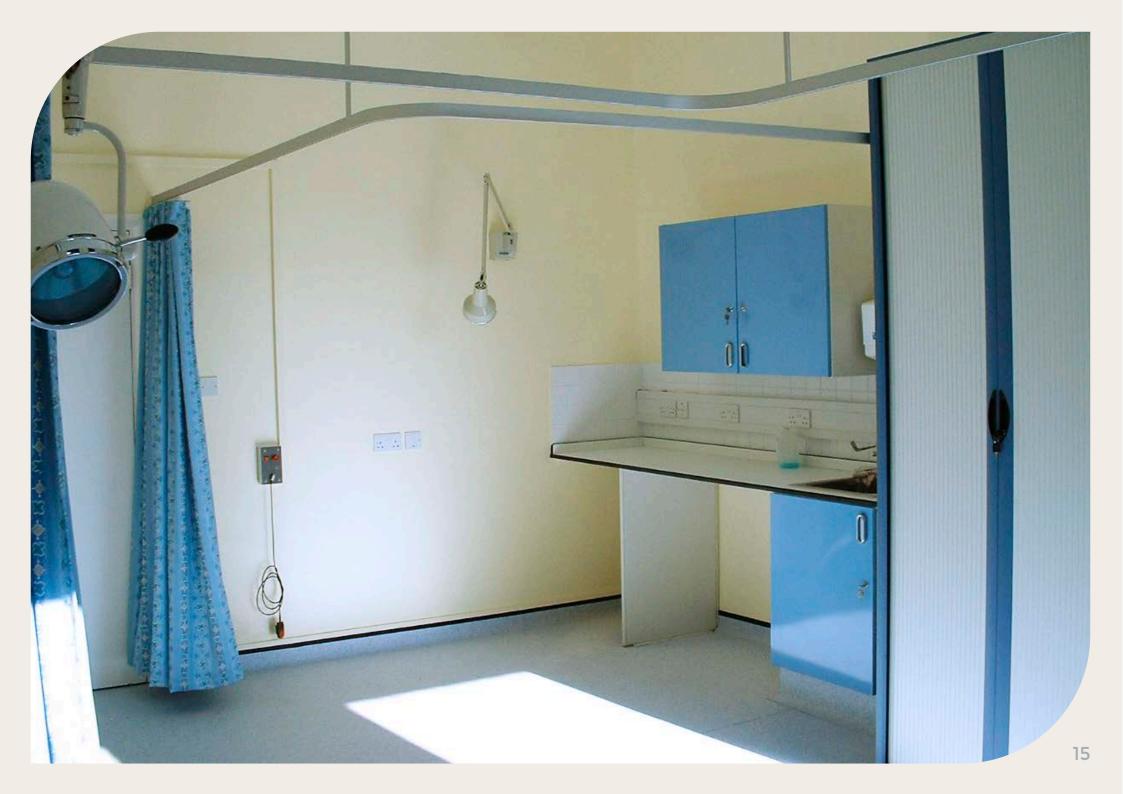

## This portfolio focuses on the use of kitchens within the healthcare environment.

Our strong and durable metal cabinets were first installed in a healthcare location (a hospital in the West Midlands) back in November 1998, some 25 years ago. Over the subsequent quarter of a century we have continued to provide kitchen cabinets into ward pantry's, drug prep rooms, plaster rooms, clean and dirty utility rooms, regen kitchens and numerous other rooms within the hospital environment as well as having the pleasure to work on other facilities within the healthcare industry such as care Homes, Nursing Homes, Dental & Veterinary practices (a special mention of our amazing dog stairs on page 16!).