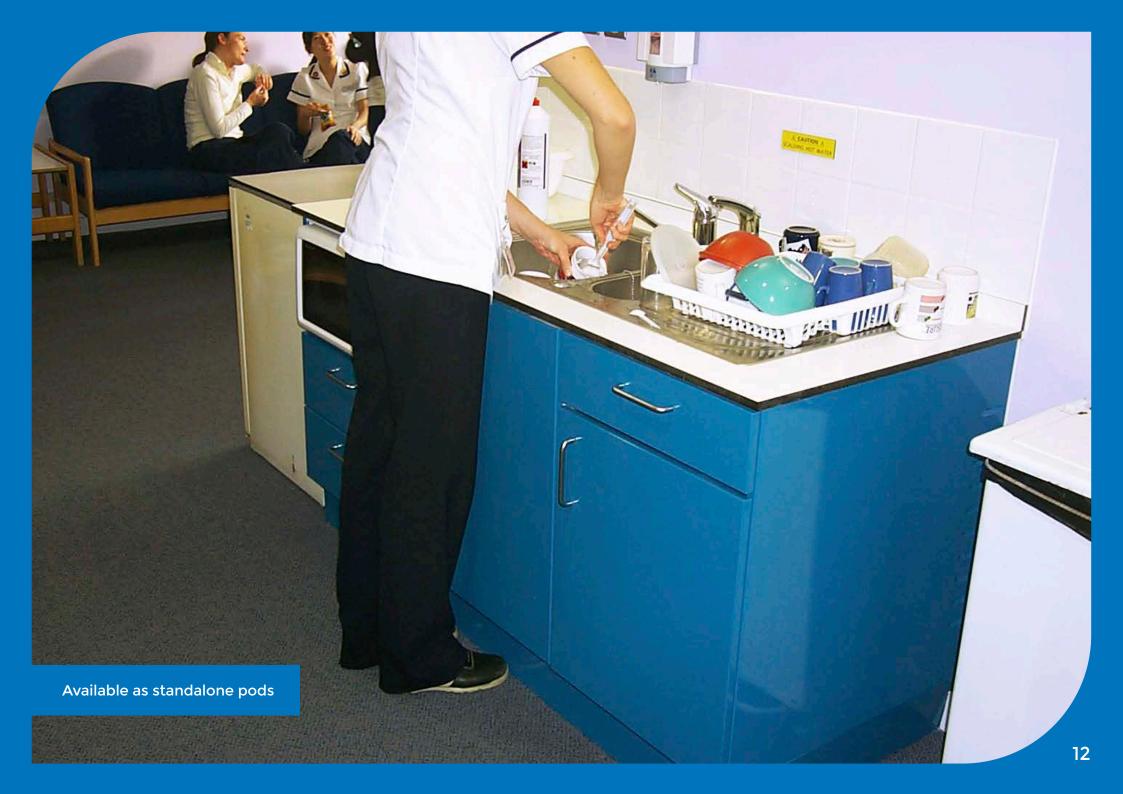

## This portfolio focuses on the use of kitchens within the healthcare environment.

Our strong and durable metal cabinets were first installed in a healthcare location (a hospital in the West Midlands) back in November 1998, some 25 years ago. Over the subsequent quarter of a century we have continued to provide kitchen cabinets into ward pantry's, drug prep rooms, plaster rooms, clean and dirty utility rooms, regen kitchens and numerous other rooms within the hospital environment as well as having the pleasure to work on other facilities within the healthcare industry such as care Homes, Nursing Homes, Dental & Veterinary practices (a special mention of our amazing dog stairs on page 16!).