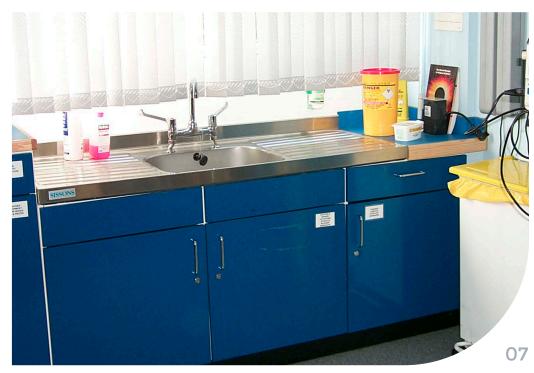

## This portfolio focuses on the use of kitchens within the healthcare environment.

Our strong and durable metal cabinets were first installed in a healthcare location (a hospital in the West Midlands) back in November 1998, some 25 years ago. Over the subsequent quarter of a century we have continued to provide kitchen cabinets into ward pantry's, drug prep rooms, plaster rooms, clean and dirty utility rooms, regen kitchens and numerous other rooms within the hospital environment as well as having the pleasure to work on other facilities within the healthcare industry such as care Homes, Nursing Homes, Dental & Veterinary practices (a special mention of our amazing dog stairs on page 16!).

Steelplan Kitchens are favoured in these locations not only for their long life cycle but also their ability to cope with the vigorous amount of cleaning required in care facilities to combat the spread of infections such as MRSA.