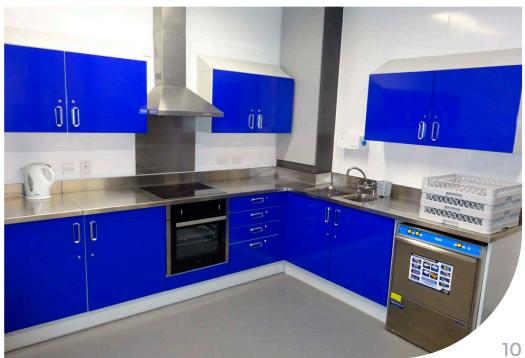

## This portfolio focuses on the use of kitchens within the healthcare environment.

Our strong and durable metal cabinets were first installed in a healthcare location (a hospital in the West Midlands) back in November 1998, some 25 years ago. Over the subsequent quarter of a century we have continued to provide kitchen cabinets into ward pantry's, drug prep rooms, plaster rooms, clean and dirty utility rooms, regen kitchens and numerous other rooms within the hospital environment as well as having the pleasure to work on other facilities within the healthcare industry such as care Homes, Nursing Homes, Dental & Veterinary practices (a special mention of our amazing dog stairs on page 16!).

Steelplan Kitchens are favoured in these locations not only for their long life cycle but also their ability to cope with the vigorous amount of cleaning required in care facilities to combat the spread of infections such as MRSA.