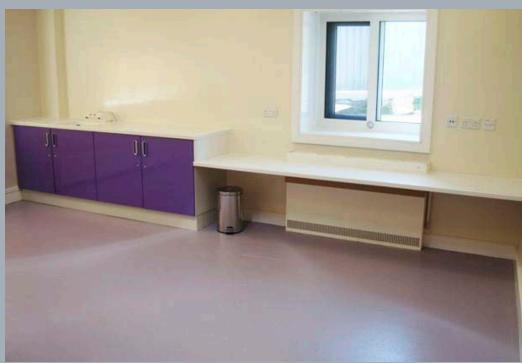

## This portfolio focuses on the use of kitchens within the healthcare environment.

Our strong and durable metal cabinets were first installed in a healthcare location (a hospital in the West Midlands) back in November 1998, some 25 years ago. Over the subsequent quarter of a century we have continued to provide kitchen cabinets into ward pantry's, drug prep rooms, plaster rooms, clean and dirty utility rooms, regen kitchens and numerous other rooms within the hospital environment as well as having the pleasure to work on other facilities within the healthcare industry such as care Homes, Nursing Homes, Dental & Veterinary practices (a special mention of our amazing dog stairs on page 16!).

Steelplan Kitchens are favoured in these locations not only for their long life cycle but also their ability to cope with the vigorous amount of cleaning required in care facilities to combat the spread of infections such as MRSA.