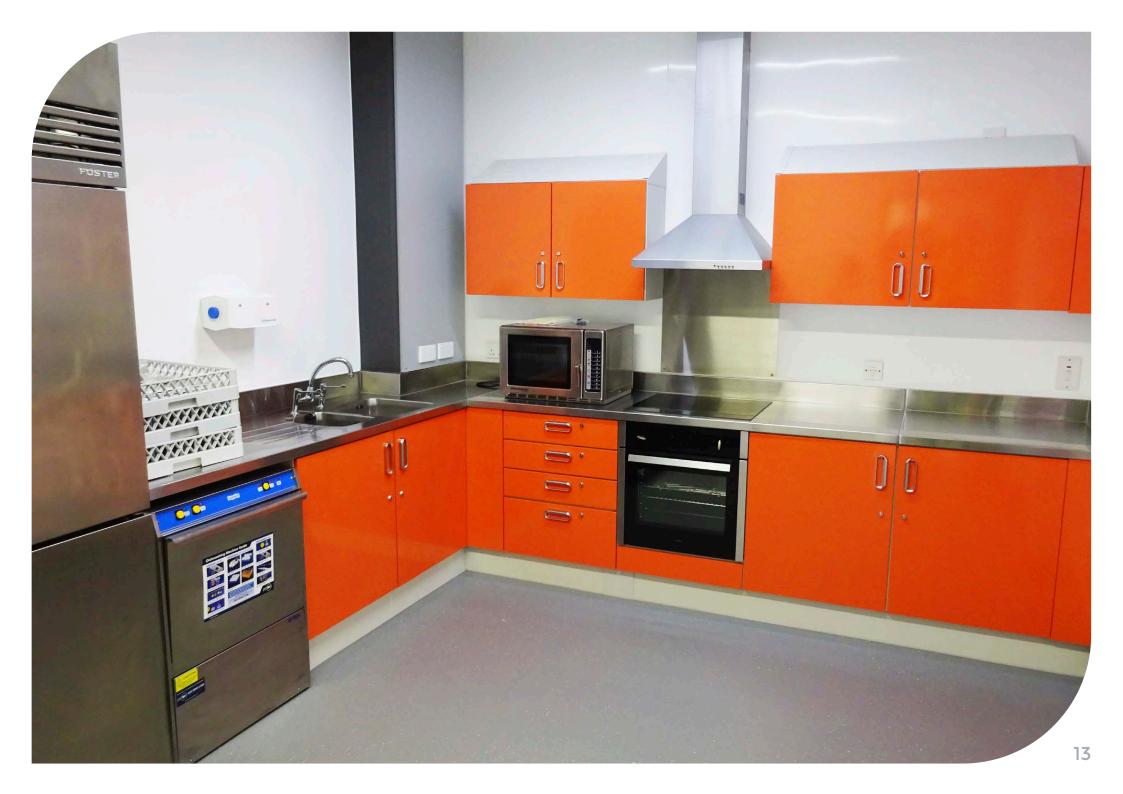

## This portfolio focuses on the use of kitchens within the healthcare environment.

Our strong and durable metal cabinets were first installed in a healthcare location (a hospital in the West Midlands) back in November 1998, some 25 years ago. Over the subsequent quarter of a century we have continued to provide kitchen cabinets into ward pantry's, drug prep rooms, plaster rooms, clean and dirty utility rooms, regen kitchens and numerous other rooms within the hospital environment as well as having the pleasure to work on other facilities within the healthcare industry such as care Homes, Nursing Homes, Dental & Veterinary practices (a special mention of our amazing dog stairs on page 16!).