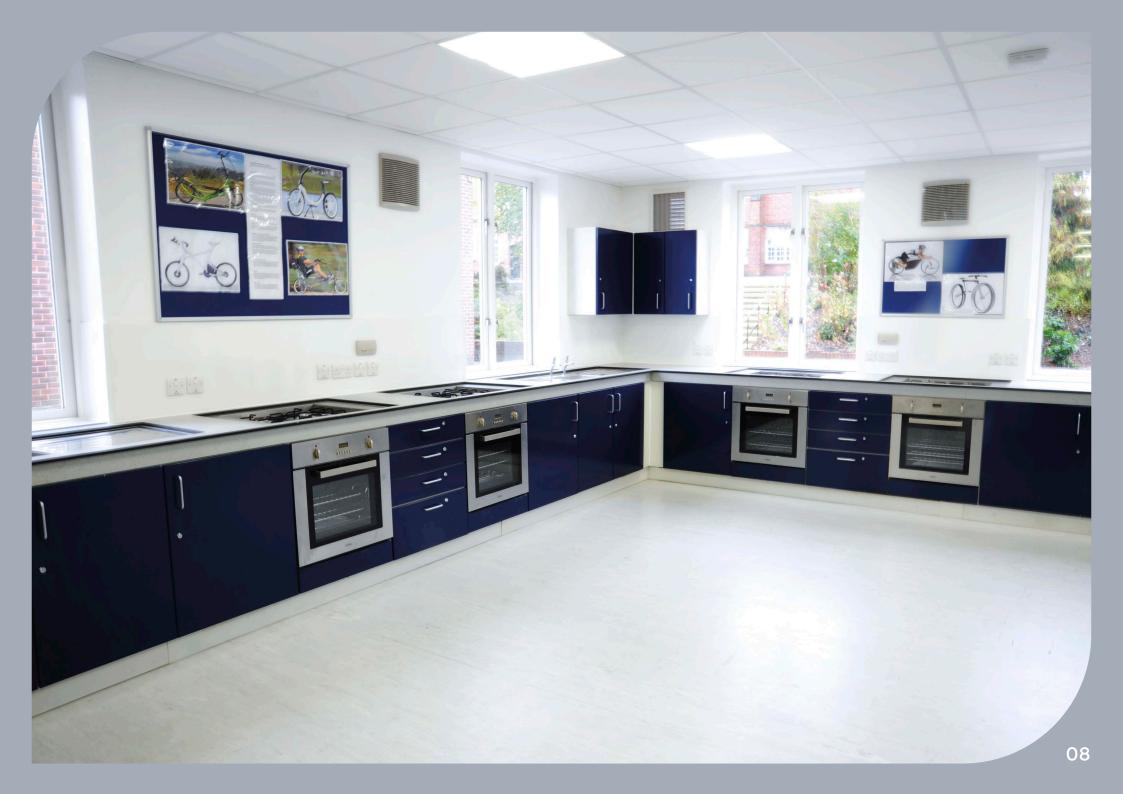

## This portfolio focuses on the use of Steelplan Kitchens within Food Technology rooms in schools.

Our range of painted metal kitchens cabinets are the perfect blend of durability and aesthetics which is needed in these rooms: it is vital that students learn essential cooking skills within an environment that is similar to one in a domestic home, yet of equal importance is that the cabinets are able to cope with the rigorous demands of regular daily use. They also have a visual wow factor that makes the rooms pleasant and engaging areas in which to work and learn with a choice of 18 attractive door colours that can be complimented with a wide range of worktops such as stainless steel, laminate, solid surface or compact laminate.

The rooms in this portfolio focus on designs using perimeter/peninsular designs, however we also offer rooms with island cooking stations - please see our "Foodiepods for Food Technology" brochure for more information.