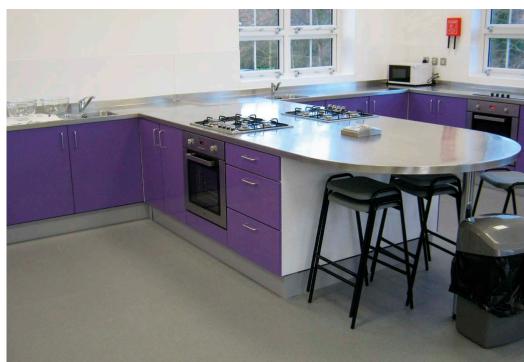

## This portfolio focuses on the use of Steelplan Kitchens within Food Technology rooms in schools.

Our range of painted metal kitchens cabinets are the perfect blend of durability and aesthetics which is needed in these rooms: it is vital that students learn essential cooking skills within an environment that is similar to one in a domestic home, yet of equal importance is that the cabinets are able to cope with the rigorous demands of regular daily use. They also have a visual wow factor that makes the rooms pleasant and engaging areas in which to work and learn with a choice of 18 attractive door colours that can be complimented with a wide range of worktops such as stainless steel, laminate, solid surface or compact laminate.

The rooms in this portfolio focus on designs using perimeter/peninsular designs, however we also offer rooms with island cooking stations - please see our "Foodiepods for Food Technology" brochure for more information.