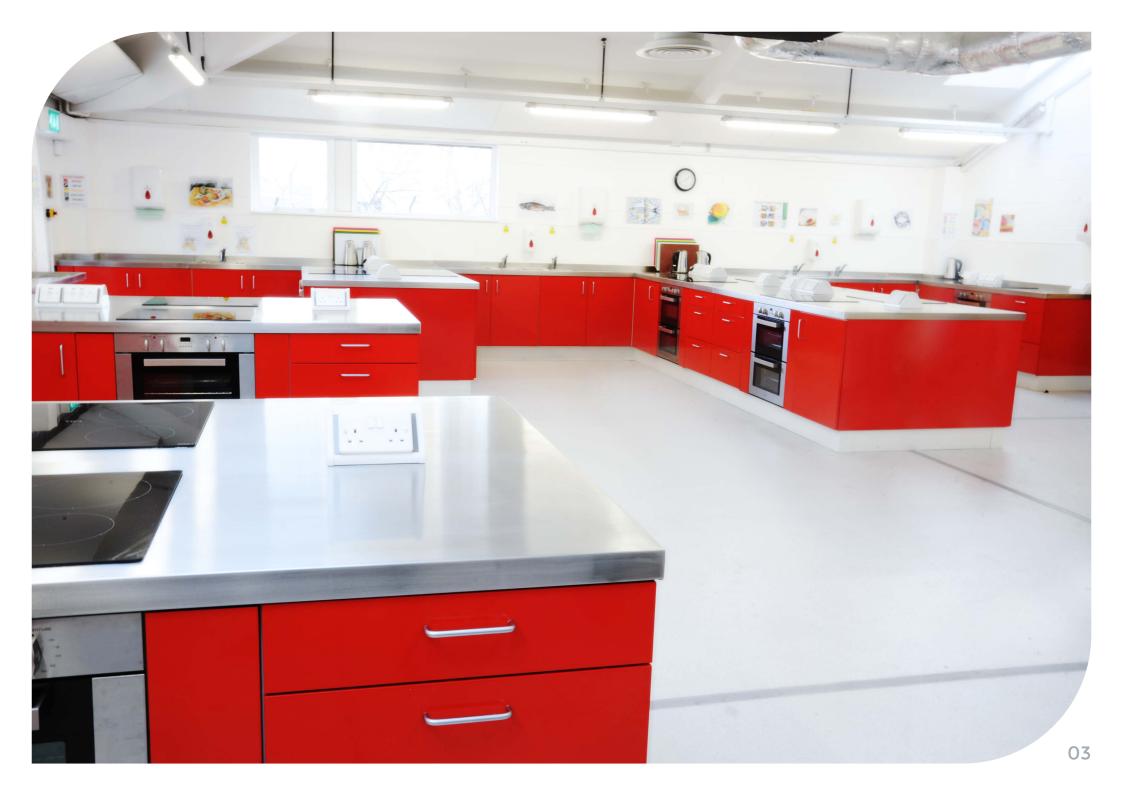

## This portfolio focuses on the use of Steelplan Kitchens within Food Technology rooms in schools.

Our range of painted metal kitchens cabinets are the perfect blend of durability and aesthetics which is needed in these rooms: it is vital that students learn essential cooking skills within an environment that is similar to one in a domestic home, yet of equal importance is that the cabinets are able to cope with the rigorous demands of regular daily use. They also have a visual wow factor that makes the rooms pleasant and engaging areas in which to work and learn with a choice of 18 attractive door colours that can be complimented with a wide range of worktops such as stainless steel, laminate, solid surface or compact laminate.

The rooms in this portfolio focus on designs using perimeter/peninsular designs, however we also offer rooms with island cooking stations - please see our "Foodiepods for Food Technology" brochure for more information.