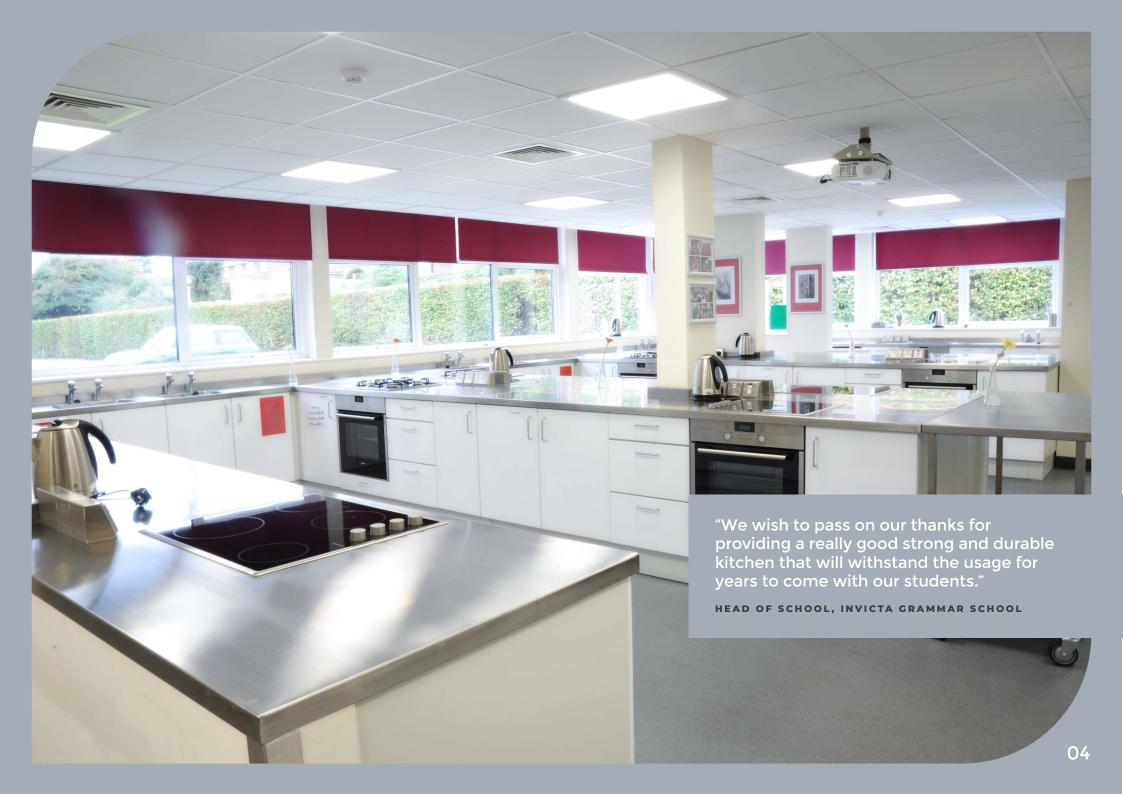

## This portfolio focuses on the use of Steelplan Kitchens within Food Technology rooms in schools.

Our range of painted metal kitchens cabinets are the perfect blend of durability and aesthetics which is needed in these rooms: it is vital that students learn essential cooking skills within an environment that is similar to one in a domestic home, yet of equal importance is that the cabinets are able to cope with the rigorous demands of regular daily use. They also have a visual wow factor that makes the rooms pleasant and engaging areas in which to work and learn with a choice of 18 attractive door colours that can be complimented with a wide range of worktops such as stainless steel, laminate, solid surface or compact laminate.

The rooms in this portfolio focus on designs using perimeter/peninsular designs, however we also offer rooms with island cooking stations - please see our "Foodiepods for Food Technology" brochure for more information.