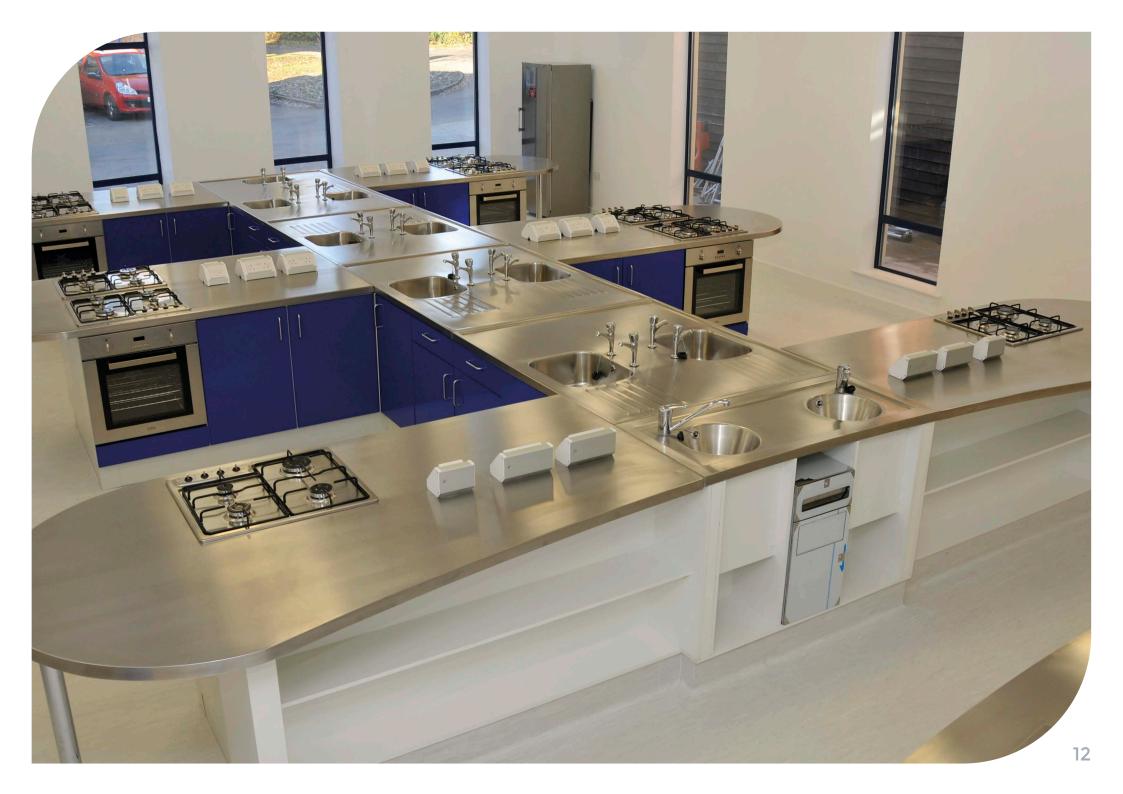

## This portfolio focuses on the use of Steelplan Kitchens within Food Technology rooms in schools.

Our range of painted metal kitchens cabinets are the perfect blend of durability and aesthetics which is needed in these rooms: it is vital that students learn essential cooking skills within an environment that is similar to one in a domestic home, yet of equal importance is that the cabinets are able to cope with the rigorous demands of regular daily use. They also have a visual wow factor that makes the rooms pleasant and engaging areas in which to work and learn with a choice of 18 attractive door colours that can be complimented with a wide range of worktops such as stainless steel, laminate, solid surface or compact laminate.

The rooms in this portfolio focus on designs using perimeter/peninsular designs, however we also offer rooms with island cooking stations - please see our "Foodiepods for Food Technology" brochure for more information.