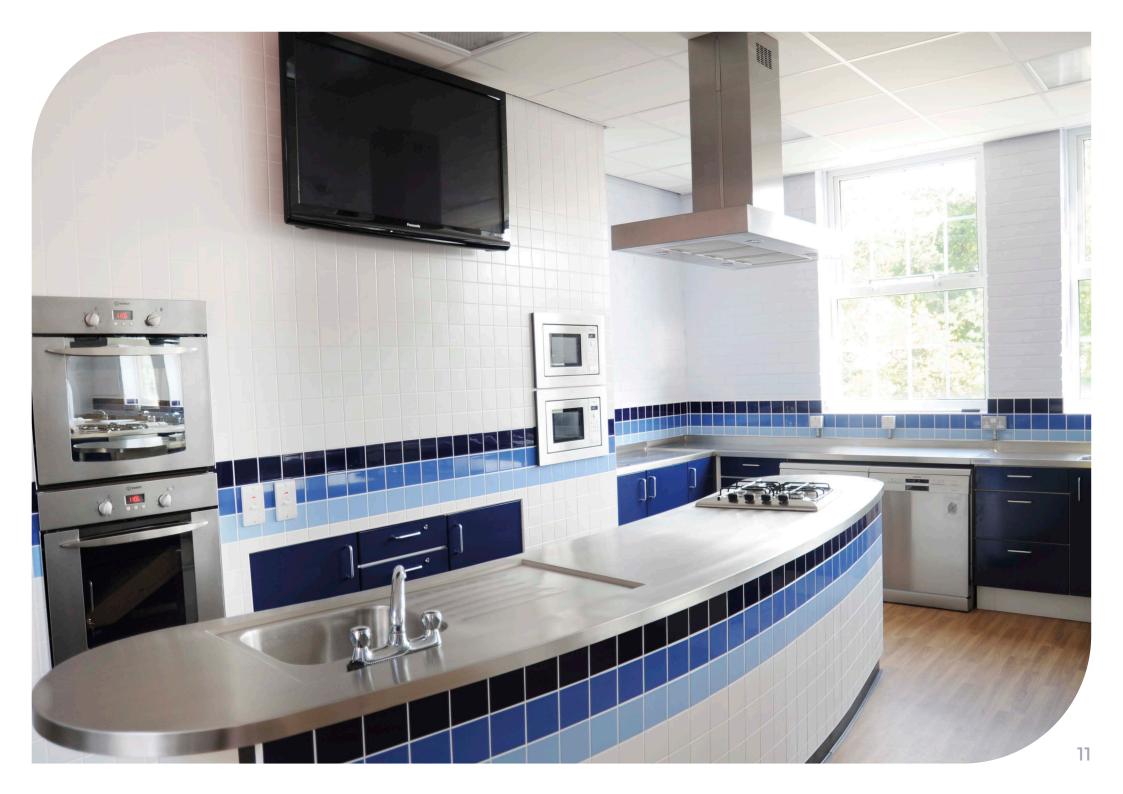

## This portfolio focuses on the use of Steelplan Kitchens within Food Technology rooms in schools.

Our range of painted metal kitchens cabinets are the perfect blend of durability and aesthetics which is needed in these rooms: it is vital that students learn essential cooking skills within an environment that is similar to one in a domestic home, yet of equal importance is that the cabinets are able to cope with the rigorous demands of regular daily use. They also have a visual wow factor that makes the rooms pleasant and engaging areas in which to work and learn with a choice of 18 attractive door colours that can be complimented with a wide range of worktops such as stainless steel, laminate, solid surface or compact laminate.

## **Finishes**

Available in a Range of 18 Flavours