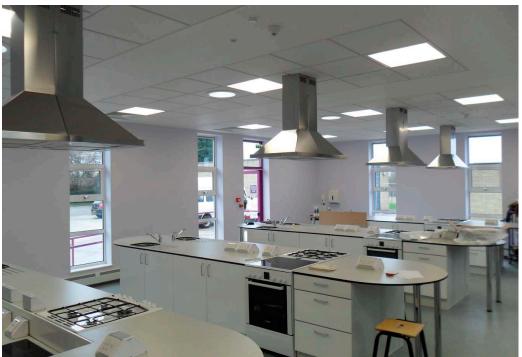

## This portfolio focuses on the use of Steelplan Kitchens within Food Technology rooms in schools.

Our range of painted metal kitchens cabinets are the perfect blend of durability and aesthetics which is needed in these rooms: it is vital that students learn essential cooking skills within an environment that is similar to one in a domestic home, yet of equal importance is that the cabinets are able to cope with the rigorous demands of regular daily use. They also have a visual wow factor that makes the rooms pleasant and engaging areas in which to work and learn with a choice of 18 attractive door colours that can be complimented with a wide range of worktops such as stainless steel, laminate, solid surface or compact laminate.

The rooms in this portfolio focus on designs using perimeter/peninsular designs, however we also offer rooms with island cooking stations - please see our "Foodiepods for Food Technology" brochure for more information.