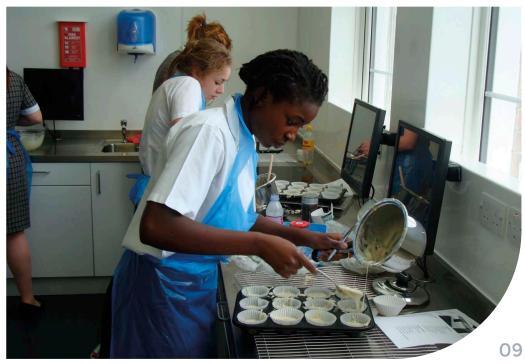

## This portfolio focuses on the use of Steelplan Kitchens within Food Technology rooms in schools.

Our range of painted metal kitchens cabinets are the perfect blend of durability and aesthetics which is needed in these rooms: it is vital that students learn essential cooking skills within an environment that is similar to one in a domestic home, yet of equal importance is that the cabinets are able to cope with the rigorous demands of regular daily use. They also have a visual wow factor that makes the rooms pleasant and engaging areas in which to work and learn with a choice of 18 attractive door colours that can be complimented with a wide range of worktops such as stainless steel, laminate, solid surface or compact laminate.