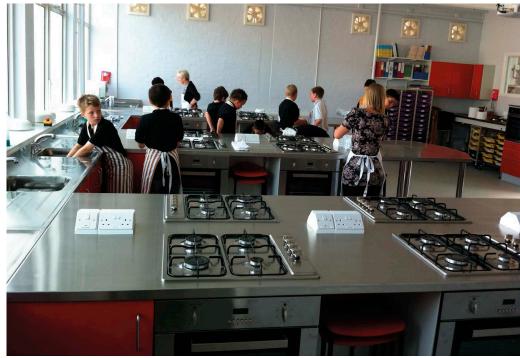

## This portfolio focuses on the use of Steelplan Kitchens within Food Technology rooms in schools.

Our range of painted metal kitchens cabinets are the perfect blend of durability and aesthetics which is needed in these rooms: it is vital that students learn essential cooking skills within an environment that is similar to one in a domestic home, yet of equal importance is that the cabinets are able to cope with the rigorous demands of regular daily use. They also have a visual wow factor that makes the rooms pleasant and engaging areas in which to work and learn with a choice of 18 attractive door colours that can be complimented with a wide range of worktops such as stainless steel, laminate, solid surface or compact laminate.