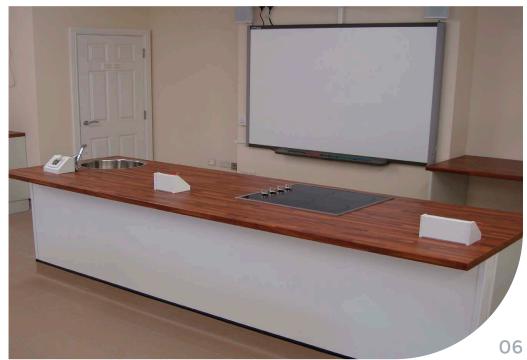

## This portfolio focuses on the use of Steelplan Kitchens within Food Technology rooms in schools.

Our range of painted metal kitchens cabinets are the perfect blend of durability and aesthetics which is needed in these rooms: it is vital that students learn essential cooking skills within an environment that is similar to one in a domestic home, yet of equal importance is that the cabinets are able to cope with the rigorous demands of regular daily use. They also have a visual wow factor that makes the rooms pleasant and engaging areas in which to work and learn with a choice of 18 attractive door colours that can be complimented with a wide range of worktops such as stainless steel, laminate, solid surface or compact laminate.

The rooms in this portfolio focus on designs using perimeter/peninsular designs, however we also offer rooms with island cooking stations - please see our "Foodiepods for Food Technology" brochure for more information.