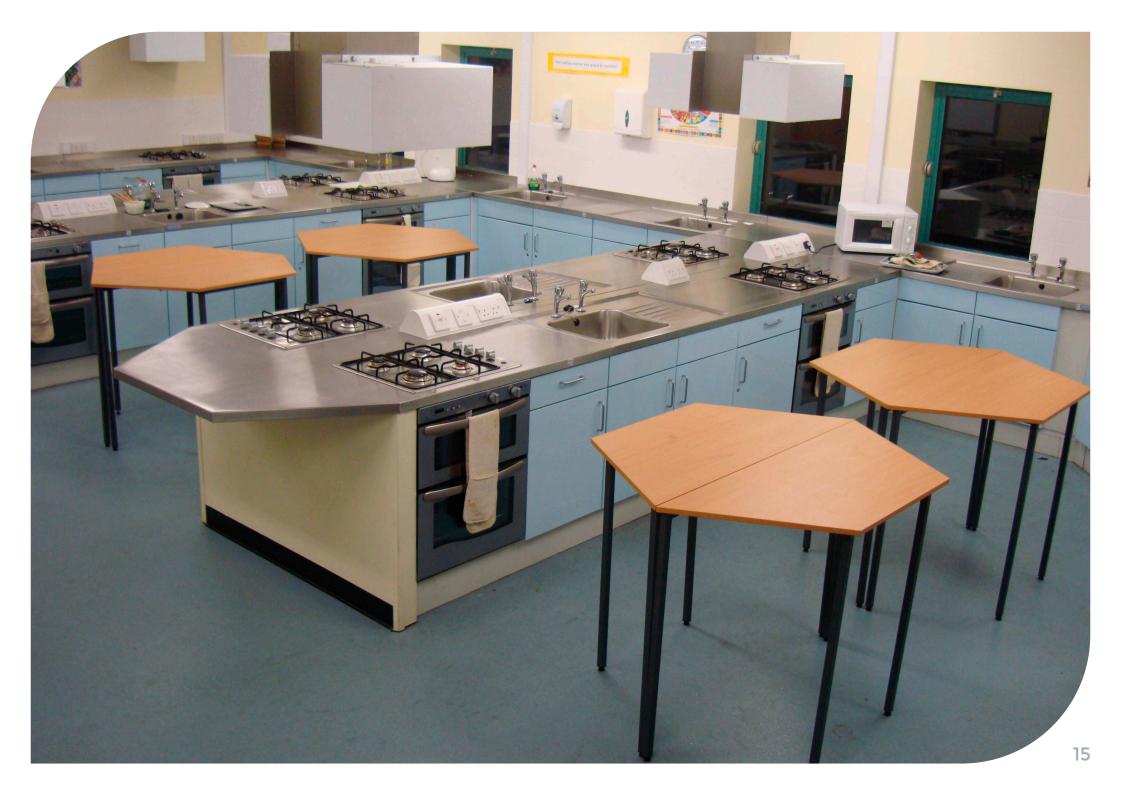

## This portfolio focuses on the use of Steelplan Kitchens within Food Technology rooms in schools.

Our range of painted metal kitchens cabinets are the perfect blend of durability and aesthetics which is needed in these rooms: it is vital that students learn essential cooking skills within an environment that is similar to one in a domestic home, yet of equal importance is that the cabinets are able to cope with the rigorous demands of regular daily use. They also have a visual wow factor that makes the rooms pleasant and engaging areas in which to work and learn with a choice of 18 attractive door colours that can be complimented with a wide range of worktops such as stainless steel, laminate, solid surface or compact laminate.

The rooms in this portfolio focus on designs using perimeter/peninsular designs, however we also offer rooms with island cooking stations - please see our "Foodiepods for Food Technology" brochure for more information.