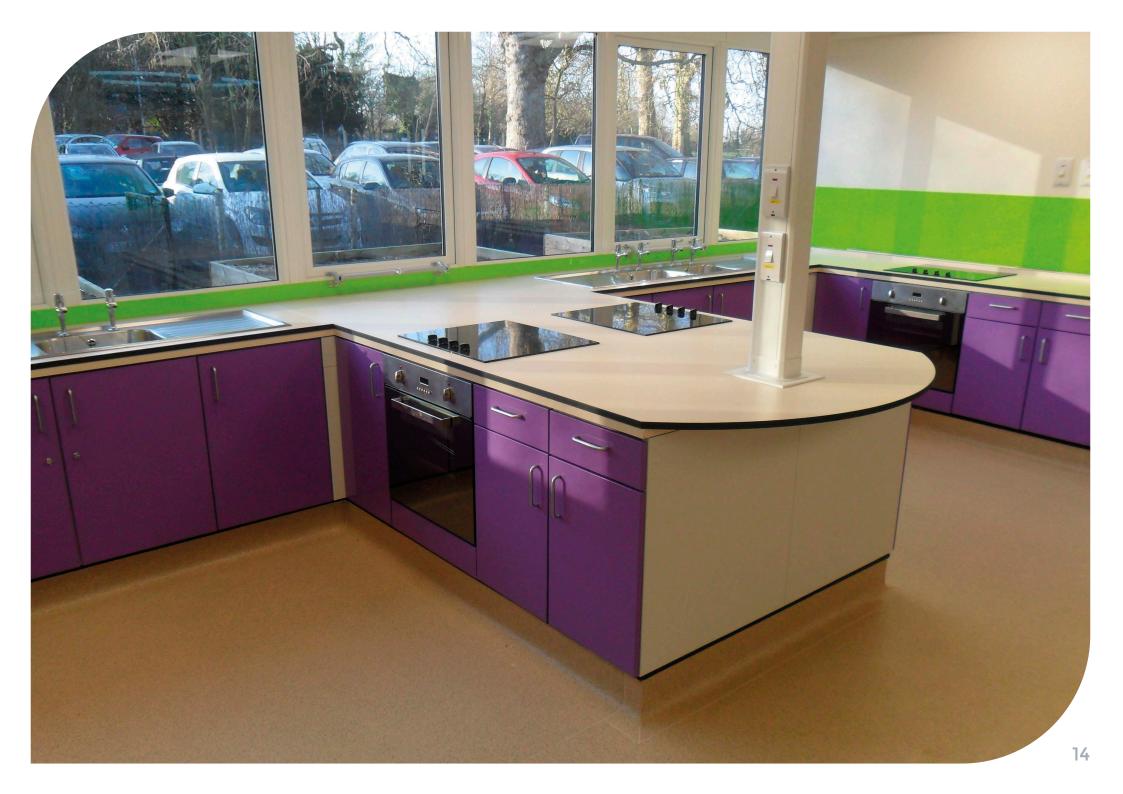

## This portfolio focuses on the use of Steelplan Kitchens within Food Technology rooms in schools.

Our range of painted metal kitchens cabinets are the perfect blend of durability and aesthetics which is needed in these rooms: it is vital that students learn essential cooking skills within an environment that is similar to one in a domestic home, yet of equal importance is that the cabinets are able to cope with the rigorous demands of regular daily use. They also have a visual wow factor that makes the rooms pleasant and engaging areas in which to work and learn with a choice of 18 attractive door colours that can be complimented with a wide range of worktops such as stainless steel, laminate, solid surface or compact laminate.

The rooms in this portfolio focus on designs using perimeter/peninsular designs, however we also offer rooms with island cooking stations - please see our "Foodiepods for Food Technology" brochure for more information.