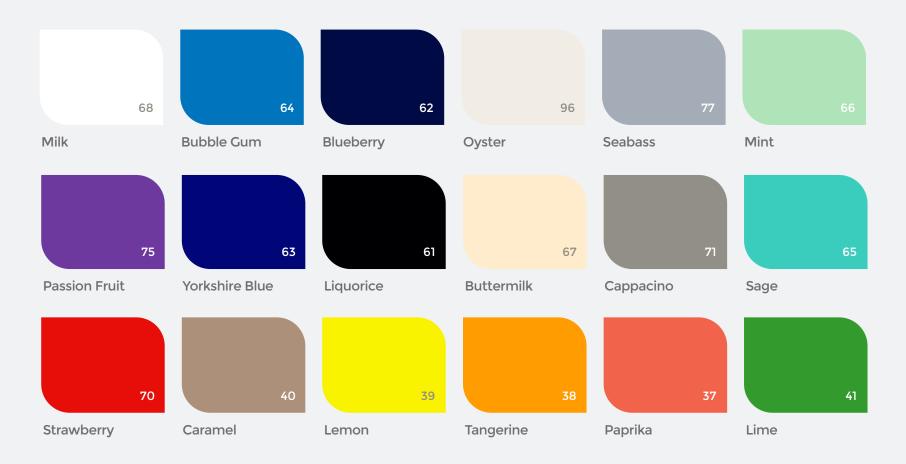

rooms pleasant and engaging areas in which to work and learn with a choice of 18 attractive door colours that can be complimented with a wide range of worktops such as stainless steel, laminate, solid surface or compact laminate.

The rooms in this portfolio focus on designs using perimeter/peninsular designs, however we also offer rooms with island cooking stations - please see our "Foodiepods for Food Technology" brochure for more information.

The following pages contain just a handful of the food technology rooms that we have supplied throughout the country, and we hope that we can work with you in the very near future to add your facility to our growing portfolio of work.



























































## **Finishes**

Available in a Range of 18 Flavours



## YOUR LOCAL DEALER IS:





www.steelplankitchens.co.uk