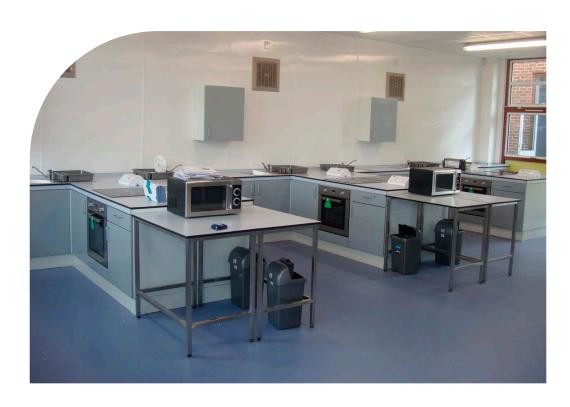

## This portfolio focuses on the use of Steelplan Kitchens within Food Technology rooms in schools.

Our range of painted metal kitchens cabinets are the perfect blend of durability and aesthetics which is needed in these rooms: it is vital that students learn essential cooking skills within an environment that is similar to one in a domestic home, yet of equal importance is that the cabinets are able to cope with the rigorous demands of regular daily use. They also have a visual wow factor that makes the rooms pleasant and engaging areas in which to work and learn with a choice of 18 attractive door colours that can be complimented with a wide range of worktops such as stainless steel, laminate, solid surface or compact laminate.

The rooms in this portfolio focus on designs using perimeter/peninsular designs, however we also offer rooms with island cooking stations - please see our "Foodiepods for Food Technology" brochure for more information.