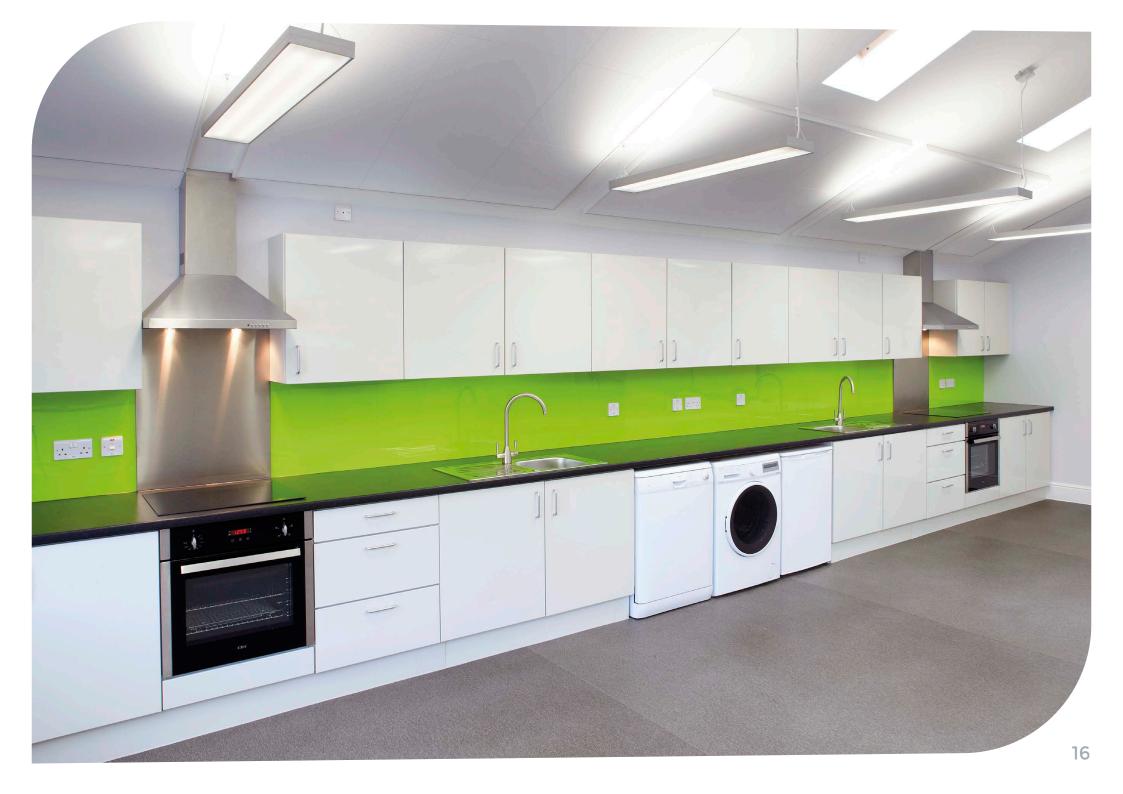

## This portfolio focuses on the use of Steelplan Kitchens within Food Technology rooms in schools.

Our range of painted metal kitchens cabinets are the perfect blend of durability and aesthetics which is needed in these rooms: it is vital that students learn essential cooking skills within an environment that is similar to one in a domestic home, yet of equal importance is that the cabinets are able to cope with the rigorous demands of regular daily use. They also have a visual wow factor that makes the rooms pleasant and engaging areas in which to work and learn with a choice of 18 attractive door colours that can be complimented with a wide range of worktops such as stainless steel, laminate, solid surface or compact laminate.