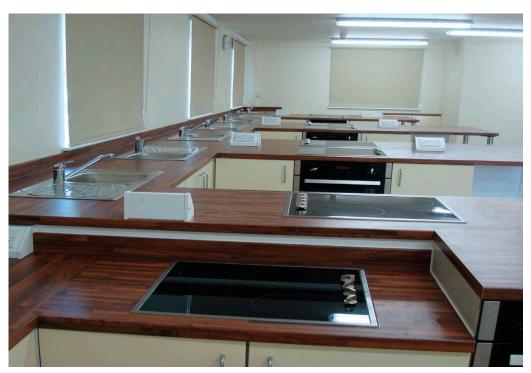

## This portfolio focuses on the use of Steelplan Kitchens within Food Technology rooms in schools.

Our range of painted metal kitchens cabinets are the perfect blend of durability and aesthetics which is needed in these rooms: it is vital that students learn essential cooking skills within an environment that is similar to one in a domestic home, yet of equal importance is that the cabinets are able to cope with the rigorous demands of regular daily use. They also have a visual wow factor that makes the rooms pleasant and engaging areas in which to work and learn with a choice of 18 attractive door colours that can be complimented with a wide range of worktops such as stainless steel, laminate, solid surface or compact laminate.

The rooms in this portfolio focus on designs using perimeter/peninsular designs, however we also offer rooms with island cooking stations - please see our "Foodiepods for Food Technology" brochure for more information.