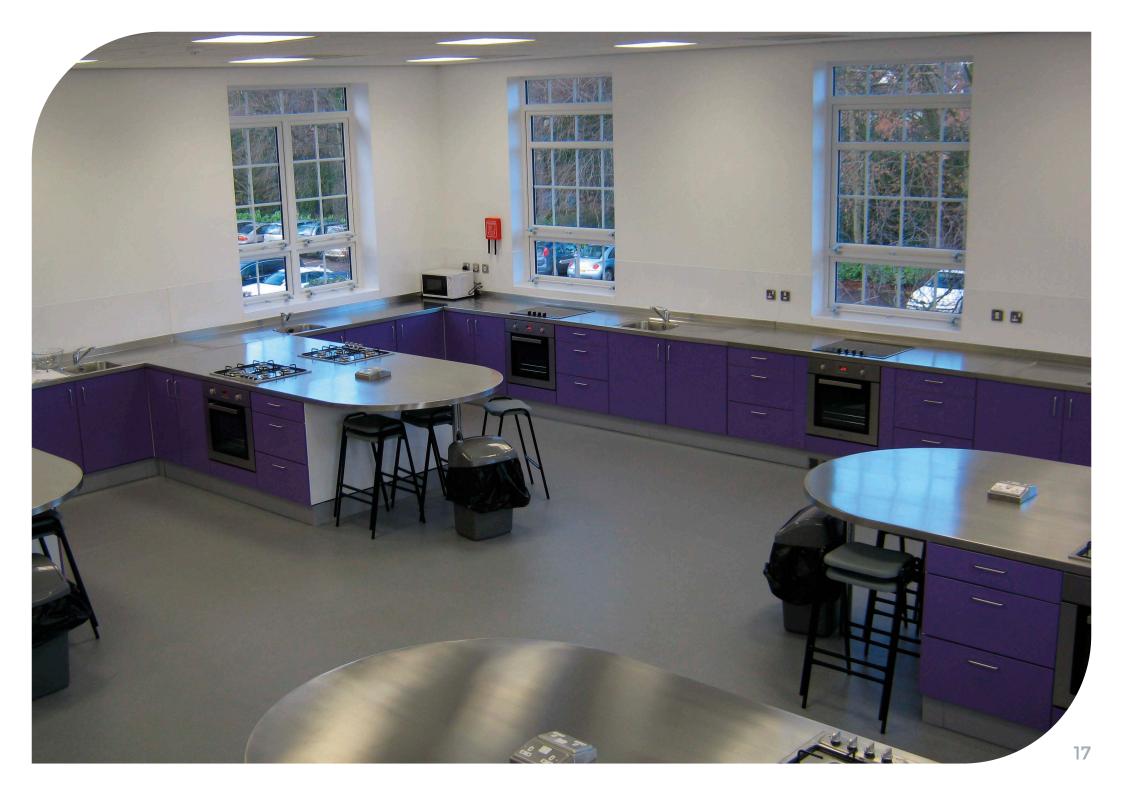

## This portfolio focuses on the use of Steelplan Kitchens within Food Technology rooms in schools.

Our range of painted metal kitchens cabinets are the perfect blend of durability and aesthetics which is needed in these rooms: it is vital that students learn essential cooking skills within an environment that is similar to one in a domestic home, yet of equal importance is that the cabinets are able to cope with the rigorous demands of regular daily use. They also have a visual wow factor that makes the rooms pleasant and engaging areas in which to work and learn with a choice of 18 attractive door colours that can be complimented with a wide range of worktops such as stainless steel, laminate, solid surface or compact laminate.

The rooms in this portfolio focus on designs using perimeter/peninsular designs, however we also offer rooms with island cooking stations - please see our "Foodiepods for Food Technology" brochure for more information.