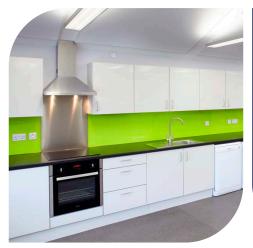

## This portfolio focuses on the use of Steelplan Kitchens within Food Technology rooms in schools.

Our range of painted metal kitchens cabinets are the perfect blend of durability and aesthetics which is needed in these rooms: it is vital that students learn essential cooking skills within an environment that is similar to one in a domestic home, yet of equal importance is that the cabinets are able to cope with the rigorous demands of regular daily use. They also have a visual wow factor that makes the rooms pleasant and engaging areas in which to work and learn with a choice of 18 attractive door colours that can be complimented with a wide range of worktops such as stainless steel, laminate, solid surface or compact laminate.

## **Finishes**

Available in a Range of 18 Flavours