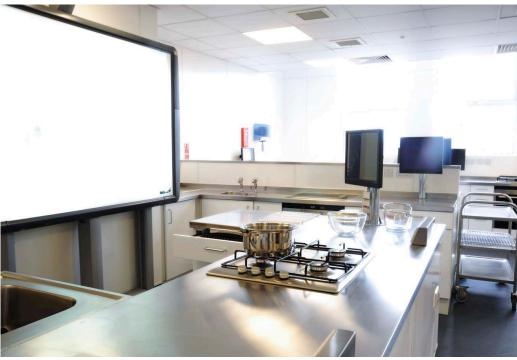

## This portfolio focuses on the use of Steelplan Kitchens within Food Technology rooms in schools.

Our range of painted metal kitchens cabinets are the perfect blend of durability and aesthetics which is needed in these rooms: it is vital that students learn essential cooking skills within an environment that is similar to one in a domestic home, yet of equal importance is that the cabinets are able to cope with the rigorous demands of regular daily use. They also have a visual wow factor that makes the rooms pleasant and engaging areas in which to work and learn with a choice of 18 attractive door colours that can be complimented with a wide range of worktops such as stainless steel, laminate, solid surface or compact laminate.