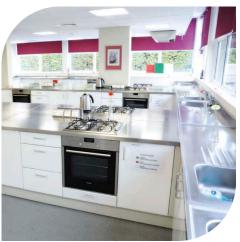

## This portfolio focuses on the use of Steelplan Kitchens within Food Technology rooms in schools.

Our range of painted metal kitchens cabinets are the perfect blend of durability and aesthetics which is needed in these rooms: it is vital that students learn essential cooking skills within an environment that is similar to one in a domestic home, yet of equal importance is that the cabinets are able to cope with the rigorous demands of regular daily use. They also have a visual wow factor that makes the rooms pleasant and engaging areas in which to work and learn with a choice of 18 attractive door colours that can be complimented with a wide range of worktops such as stainless steel, laminate, solid surface or compact laminate.