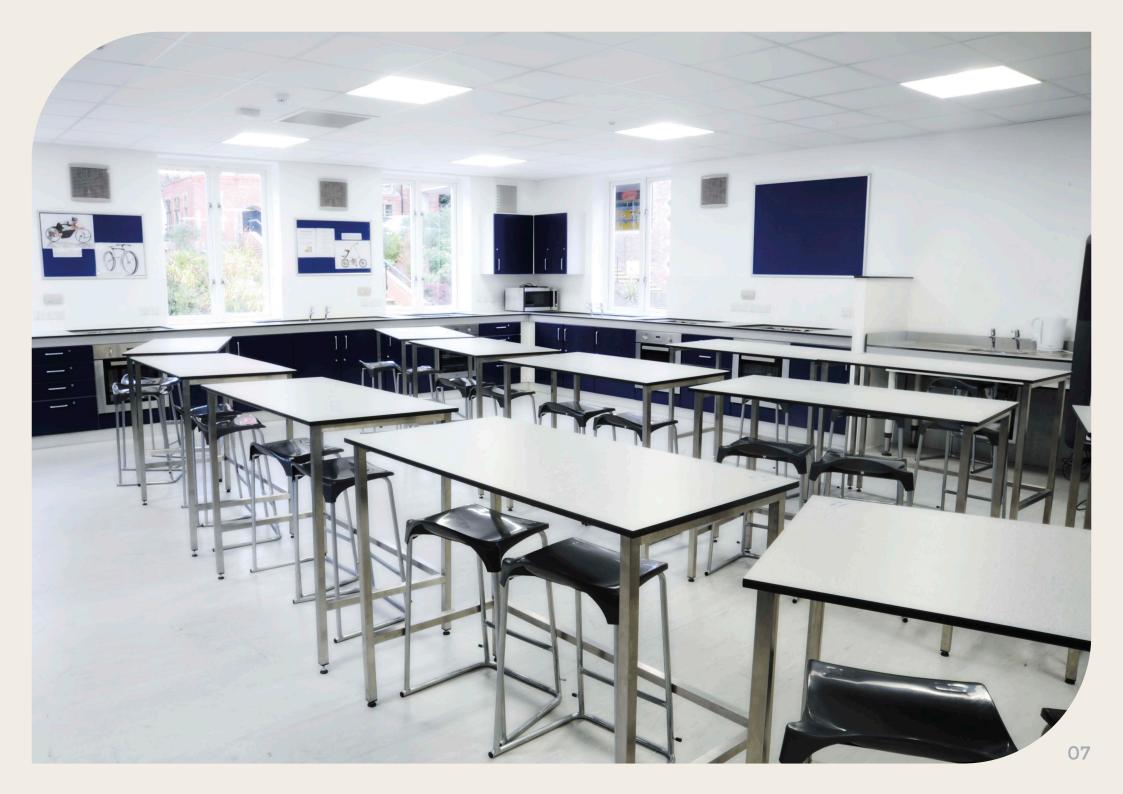

## This portfolio focuses on the use of Steelplan Kitchens within Food Technology rooms in schools.

Our range of painted metal kitchens cabinets are the perfect blend of durability and aesthetics which is needed in these rooms: it is vital that students learn essential cooking skills within an environment that is similar to one in a domestic home, yet of equal importance is that the cabinets are able to cope with the rigorous demands of regular daily use. They also have a visual wow factor that makes the rooms pleasant and engaging areas in which to work and learn with a choice of 18 attractive door colours that can be complimented with a wide range of worktops such as stainless steel, laminate, solid surface or compact laminate.

The rooms in this portfolio focus on designs using perimeter/peninsular designs, however we also offer rooms with island cooking stations - please see our "Foodiepods for Food Technology" brochure for more information.