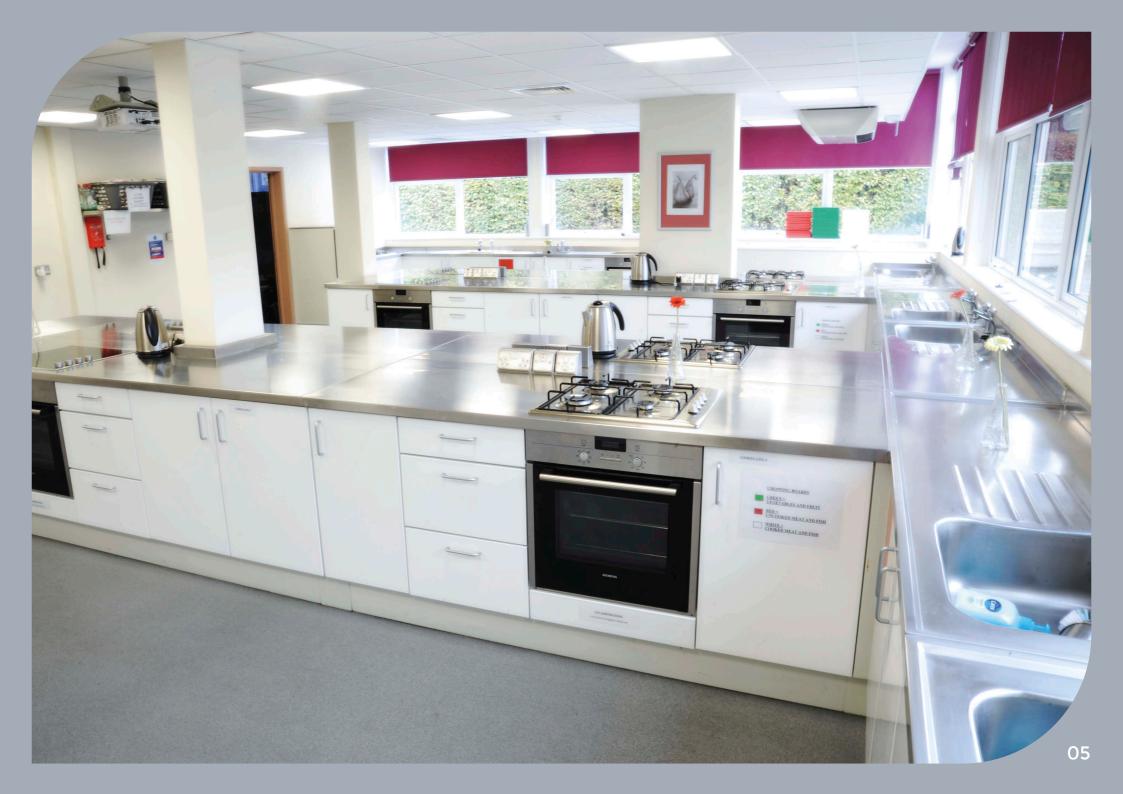

## This portfolio focuses on the use of Steelplan Kitchens within Food Technology rooms in schools.

Our range of painted metal kitchens cabinets are the perfect blend of durability and aesthetics which is needed in these rooms: it is vital that students learn essential cooking skills within an environment that is similar to one in a domestic home, yet of equal importance is that the cabinets are able to cope with the rigorous demands of regular daily use. They also have a visual wow factor that makes the rooms pleasant and engaging areas in which to work and learn with a choice of 18 attractive door colours that can be complimented with a wide range of worktops such as stainless steel, laminate, solid surface or compact laminate.

The rooms in this portfolio focus on designs using perimeter/peninsular designs, however we also offer rooms with island cooking stations - please see our "Foodiepods for Food Technology" brochure for more information.