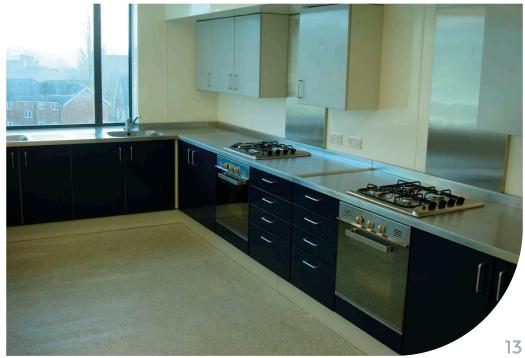

## This portfolio focuses on the use of Steelplan Kitchens within Food Technology rooms in schools.

Our range of painted metal kitchens cabinets are the perfect blend of durability and aesthetics which is needed in these rooms: it is vital that students learn essential cooking skills within an environment that is similar to one in a domestic home, yet of equal importance is that the cabinets are able to cope with the rigorous demands of regular daily use. They also have a visual wow factor that makes the rooms pleasant and engaging areas in which to work and learn with a choice of 18 attractive door colours that can be complimented with a wide range of worktops such as stainless steel, laminate, solid surface or compact laminate.

The rooms in this portfolio focus on designs using perimeter/peninsular designs, however we also offer rooms with island cooking stations - please see our "Foodiepods for Food Technology" brochure for more information.