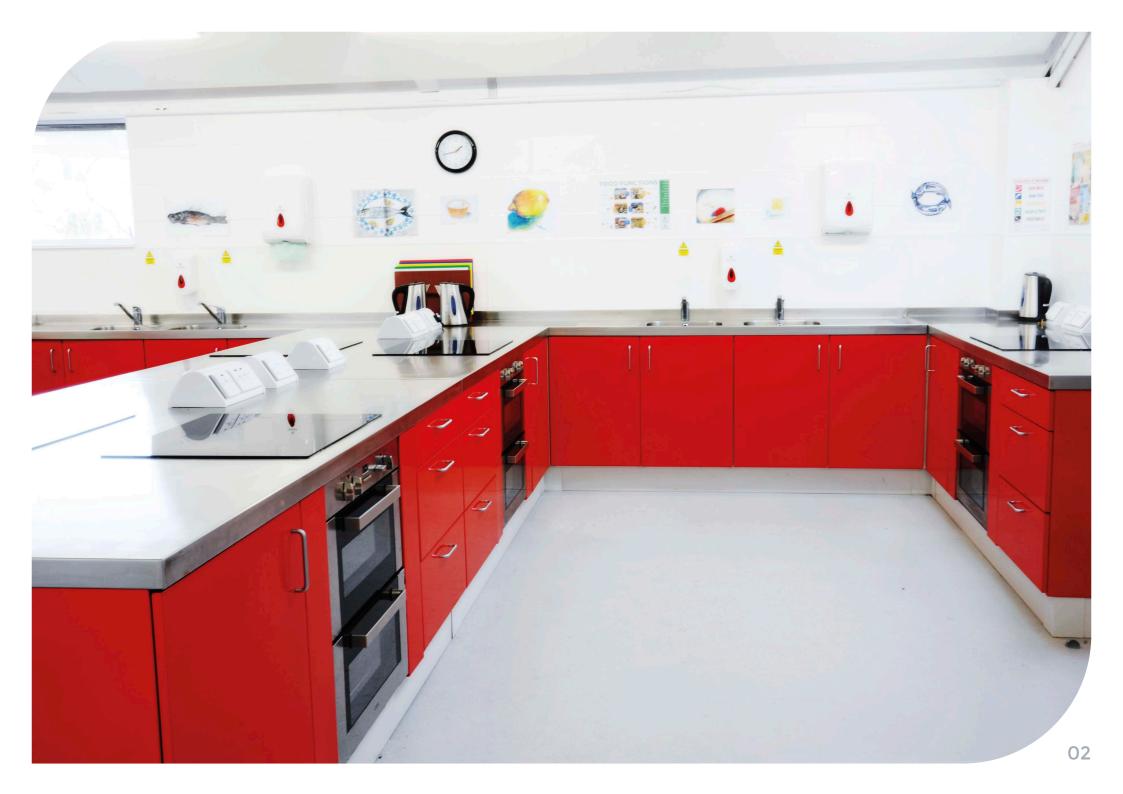

## This portfolio focuses on the use of Steelplan Kitchens within Food Technology rooms in schools.

Our range of painted metal kitchens cabinets are the perfect blend of durability and aesthetics which is needed in these rooms: it is vital that students learn essential cooking skills within an environment that is similar to one in a domestic home, yet of equal importance is that the cabinets are able to cope with the rigorous demands of regular daily use. They also have a visual wow factor that makes the rooms pleasant and engaging areas in which to work and learn with a choice of 18 attractive door colours that can be complimented with a wide range of worktops such as stainless steel, laminate, solid surface or compact laminate.

The rooms in this portfolio focus on designs using perimeter/peninsular designs, however we also offer rooms with island cooking stations - please see our "Foodiepods for Food Technology" brochure for more information.