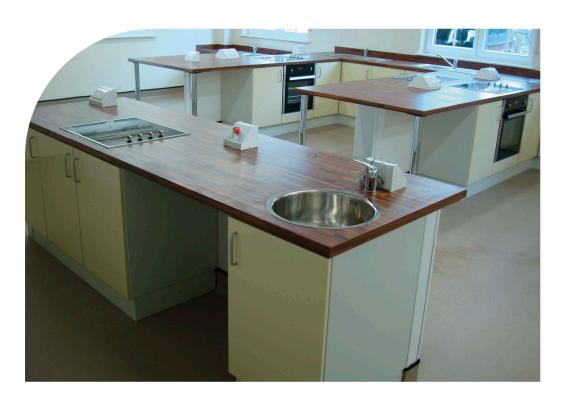

## This portfolio focuses on the use of Steelplan Kitchens within Food Technology rooms in schools.

Our range of painted metal kitchens cabinets are the perfect blend of durability and aesthetics which is needed in these rooms: it is vital that students learn essential cooking skills within an environment that is similar to one in a domestic home, yet of equal importance is that the cabinets are able to cope with the rigorous demands of regular daily use. They also have a visual wow factor that makes the rooms pleasant and engaging areas in which to work and learn with a choice of 18 attractive door colours that can be complimented with a wide range of worktops such as stainless steel, laminate, solid surface or compact laminate.

The rooms in this portfolio focus on designs using perimeter/peninsular designs, however we also offer rooms with island cooking stations - please see our "Foodiepods for Food Technology" brochure for more information.