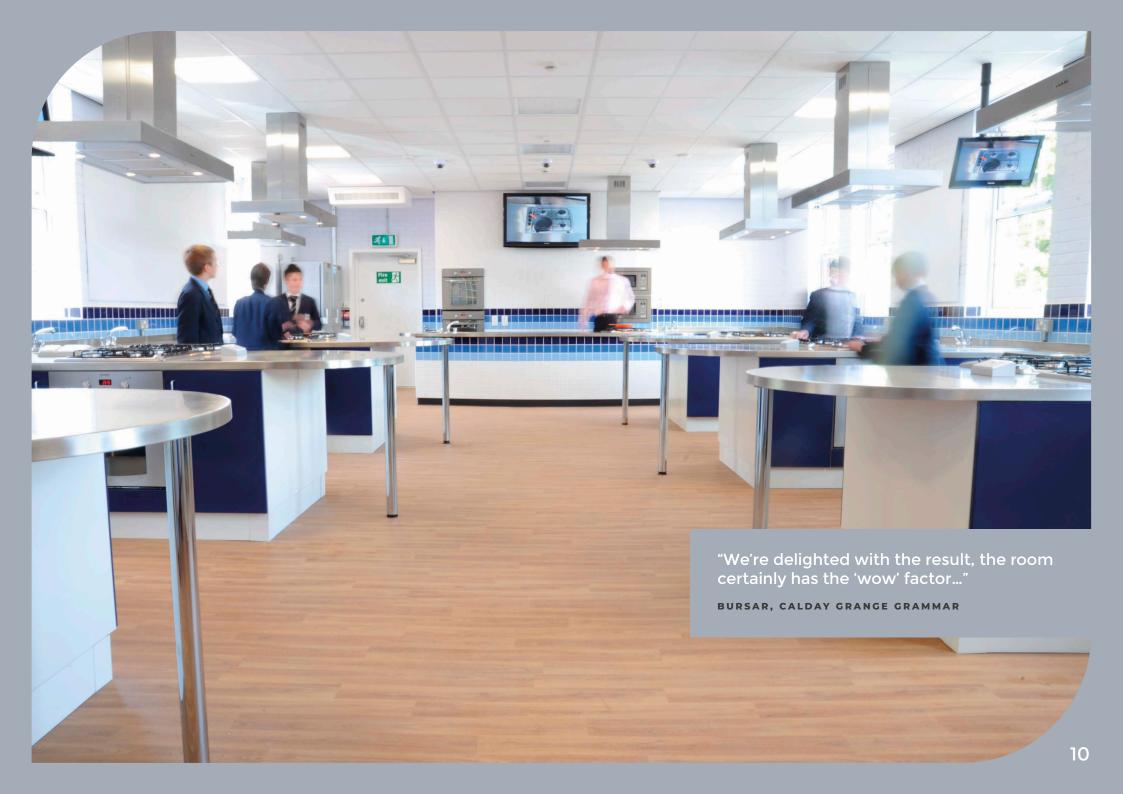

## This portfolio focuses on the use of Steelplan Kitchens within Food Technology rooms in schools.

Our range of painted metal kitchens cabinets are the perfect blend of durability and aesthetics which is needed in these rooms: it is vital that students learn essential cooking skills within an environment that is similar to one in a domestic home, yet of equal importance is that the cabinets are able to cope with the rigorous demands of regular daily use. They also have a visual wow factor that makes the rooms pleasant and engaging areas in which to work and learn with a choice of 18 attractive door colours that can be complimented with a wide range of worktops such as stainless steel, laminate, solid surface or compact laminate.

The rooms in this portfolio focus on designs using perimeter/peninsular designs, however we also offer rooms with island cooking stations - please see our "Foodiepods for Food Technology" brochure for more information.