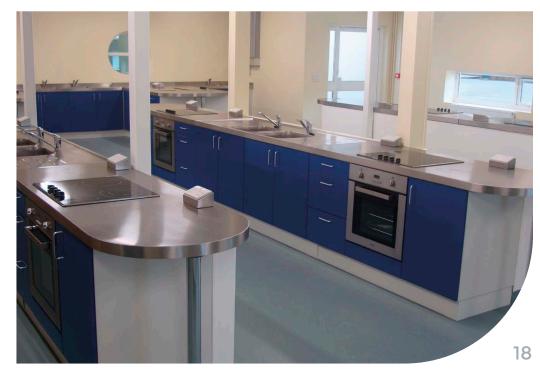

## This portfolio focuses on the use of Steelplan Kitchens within Food Technology rooms in schools.

Our range of painted metal kitchens cabinets are the perfect blend of durability and aesthetics which is needed in these rooms: it is vital that students learn essential cooking skills within an environment that is similar to one in a domestic home, yet of equal importance is that the cabinets are able to cope with the rigorous demands of regular daily use. They also have a visual wow factor that makes the rooms pleasant and engaging areas in which to work and learn with a choice of 18 attractive door colours that can be complimented with a wide range of worktops such as stainless steel, laminate, solid surface or compact laminate.

The rooms in this portfolio focus on designs using perimeter/peninsular designs, however we also offer rooms with island cooking stations - please see our "Foodiepods for Food Technology" brochure for more information.