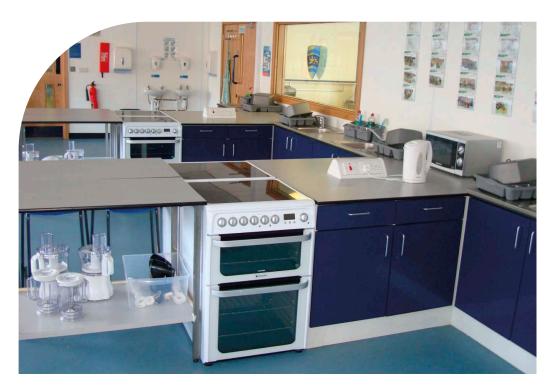

## This portfolio focuses on the use of Steelplan Kitchens within Food Technology rooms in schools.

Our range of painted metal kitchens cabinets are the perfect blend of durability and aesthetics which is needed in these rooms: it is vital that students learn essential cooking skills within an environment that is similar to one in a domestic home, yet of equal importance is that the cabinets are able to cope with the rigorous demands of regular daily use. They also have a visual wow factor that makes the rooms pleasant and engaging areas in which to work and learn with a choice of 18 attractive door colours that can be complimented with a wide range of worktops such as stainless steel, laminate, solid surface or compact laminate.

The rooms in this portfolio focus on designs using perimeter/peninsular designs, however we also offer rooms with island cooking stations - please see our "Foodiepods for Food Technology" brochure for more information.