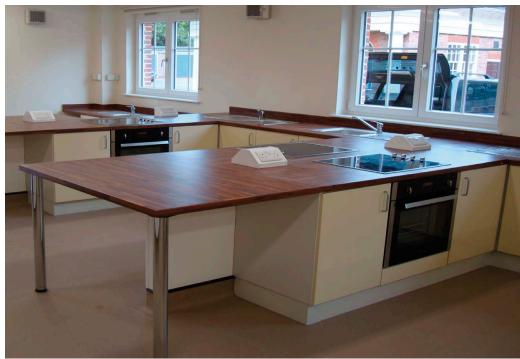

## This portfolio focuses on the use of Steelplan Kitchens within Food Technology rooms in schools.

Our range of painted metal kitchens cabinets are the perfect blend of durability and aesthetics which is needed in these rooms: it is vital that students learn essential cooking skills within an environment that is similar to one in a domestic home, yet of equal importance is that the cabinets are able to cope with the rigorous demands of regular daily use. They also have a visual wow factor that makes the rooms pleasant and engaging areas in which to work and learn with a choice of 18 attractive door colours that can be complimented with a wide range of worktops such as stainless steel, laminate, solid surface or compact laminate.

The rooms in this portfolio focus on designs using perimeter/peninsular designs, however we also offer rooms with island cooking stations - please see our "Foodiepods for Food Technology" brochure for more information.