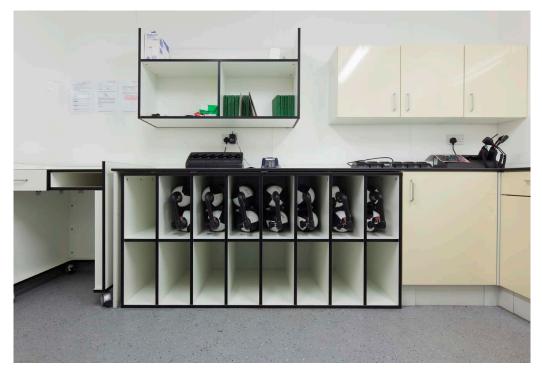

Not that our work is constrained to just the kitchens. In fire stations we have become experts in providing the equipment for BA Rooms including cylinder storage and equipment racking whilst in police stations we also provide facilities for night kitchens and custody suites.