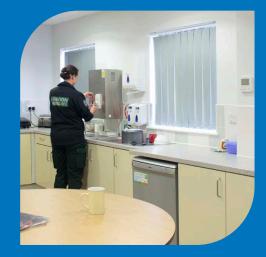

## This portfolio focuses on the use of Kitchens within Emergency Services.

Having been providing our strong and durable kitchens now for 25 years, we are particularly proud of the work we have done alongside our excellent emergency services. Our relationships with some of the fire brigades, police forces and ambulance services throughout the UK goes back to the last century! During that time, we have gained and nurtured the very specialist knowledge required to provide these organisations with the high-quality tailored kitchens that helps them operate 24 hours a day, 7 days a week, 365 days a year. Shift after shift use our kitchens as their home from home.

Not that our work is constrained to just the kitchens. In fire stations we have become experts in providing the equipment for BA Rooms including cylinder storage and equipment racking whilst in police stations we also provide facilities for night kitchens and custody suites.