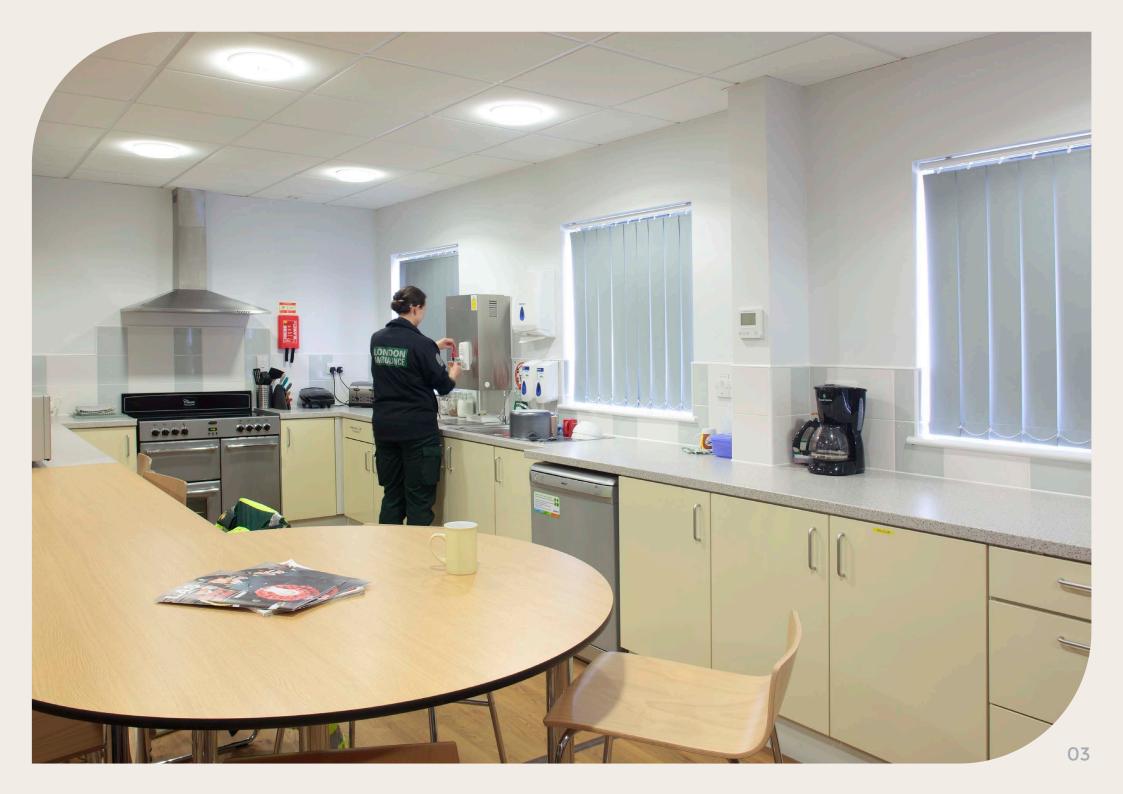

## This portfolio focuses on the use of Kitchens within Emergency Services.

Having been providing our strong and durable kitchens now for 25 years, we are particularly proud of the work we have done alongside our excellent emergency services. Our relationships with some of the fire brigades, police forces and ambulance services throughout the UK goes back to the last century! During that time, we have gained and nurtured the very specialist knowledge required to provide these organisations with the high-quality tailored kitchens that helps them operate 24 hours a day, 7 days a week, 365 days a year. Shift after shift use our kitchens as their home from home.

These environments, with their constant use, place a heavy demand on the cabinets and worktops specified to take the strain and, as we find ourselves halfway through our third decade, we are proud to present a portfolio of successful installations across the last 25 years to show that Steelplan Kitchens' strong and durable metal kitchens are more than up to the task!