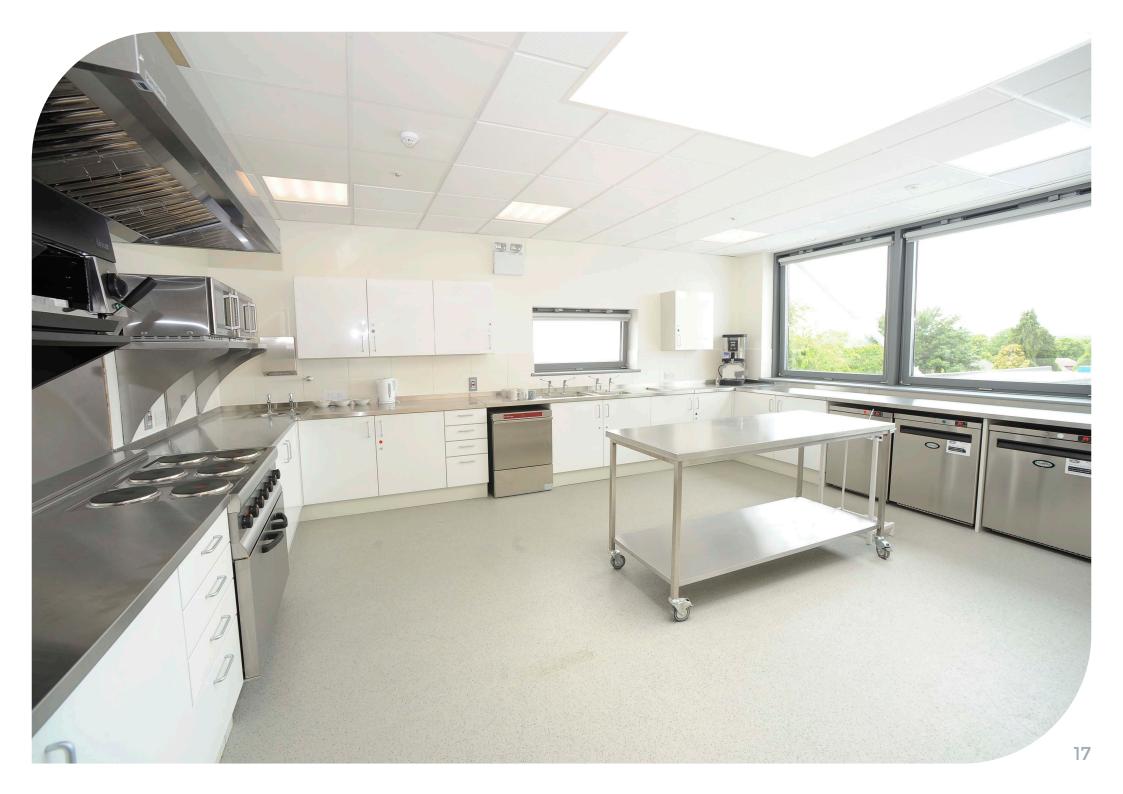

## This portfolio focuses on the use of Kitchens within Emergency Services.

Having been providing our strong and durable kitchens now for 25 years, we are particularly proud of the work we have done alongside our excellent emergency services. Our relationships with some of the fire brigades, police forces and ambulance services throughout the UK goes back to the last century! During that time, we have gained and nurtured the very specialist knowledge required to provide these organisations with the high-quality tailored kitchens that helps them operate 24 hours a day, 7 days a week, 365 days a year. Shift after shift use our kitchens as their home from home.

These environments, with their constant use, place a heavy demand on the cabinets and worktops specified to take the strain and, as we find ourselves halfway through our third decade, we are proud to present a portfolio of successful installations across the last 25 years to show that Steelplan Kitchens' strong and durable metal kitchens are more than up to the task!