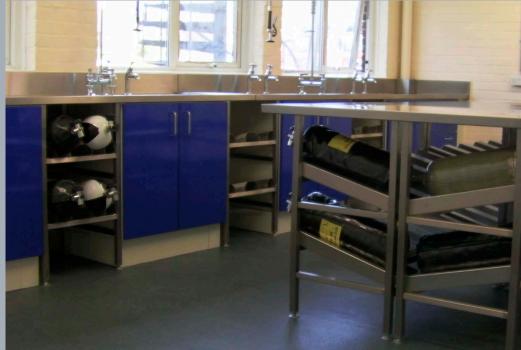

Not that our work is constrained to just the kitchens. In fire stations we have become experts in providing the equipment for BA Rooms including cylinder storage and equipment racking whilst in police stations we also provide facilities for night kitchens and custody suites.