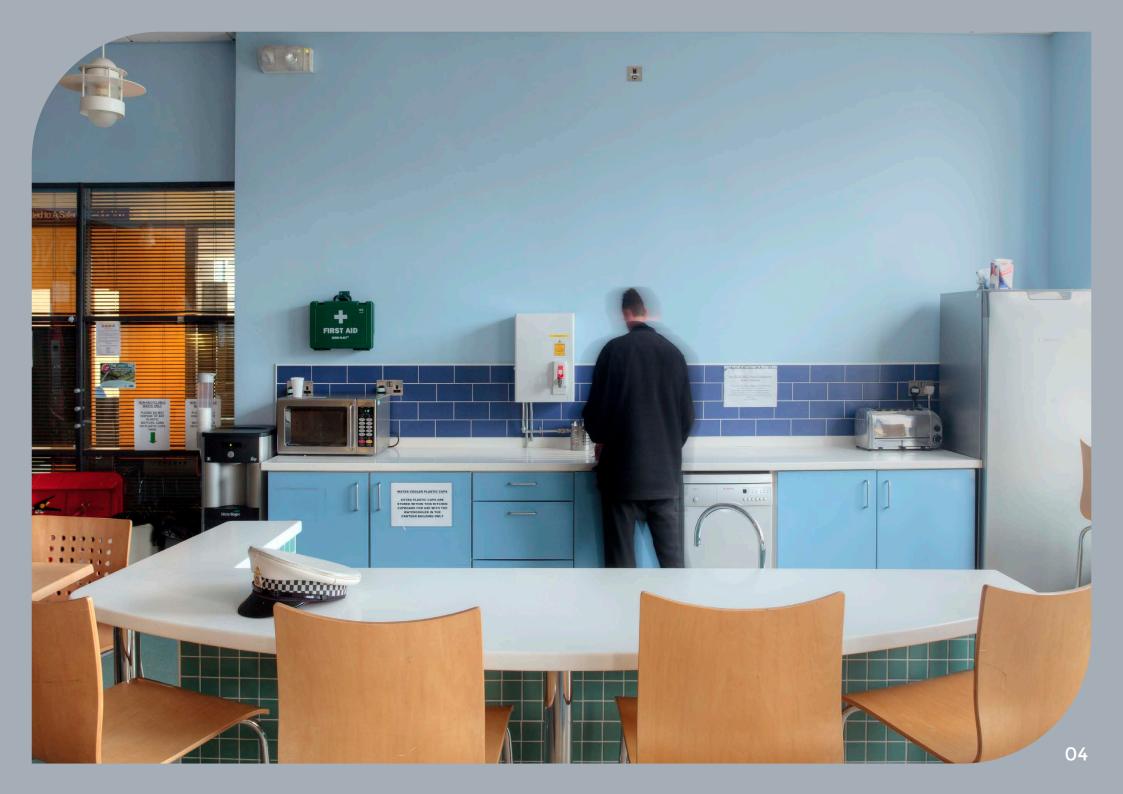

## This portfolio focuses on the use of Kitchens within Emergency Services.

Having been providing our strong and durable kitchens now for 25 years, we are particularly proud of the work we have done alongside our excellent emergency services. Our relationships with some of the fire brigades, police forces and ambulance services throughout the UK goes back to the last century! During that time, we have gained and nurtured the very specialist knowledge required to provide these organisations with the high-quality tailored kitchens that helps them operate 24 hours a day, 7 days a week, 365 days a year. Shift after shift use our kitchens as their home from home.

These environments, with their constant use, place a heavy demand on the cabinets and worktops specified to take the strain and, as we find ourselves halfway through our third decade, we are proud to present a portfolio of successful installations across the last 25 years to show that Steelplan Kitchens' strong and durable metal kitchens are more than up to the task!