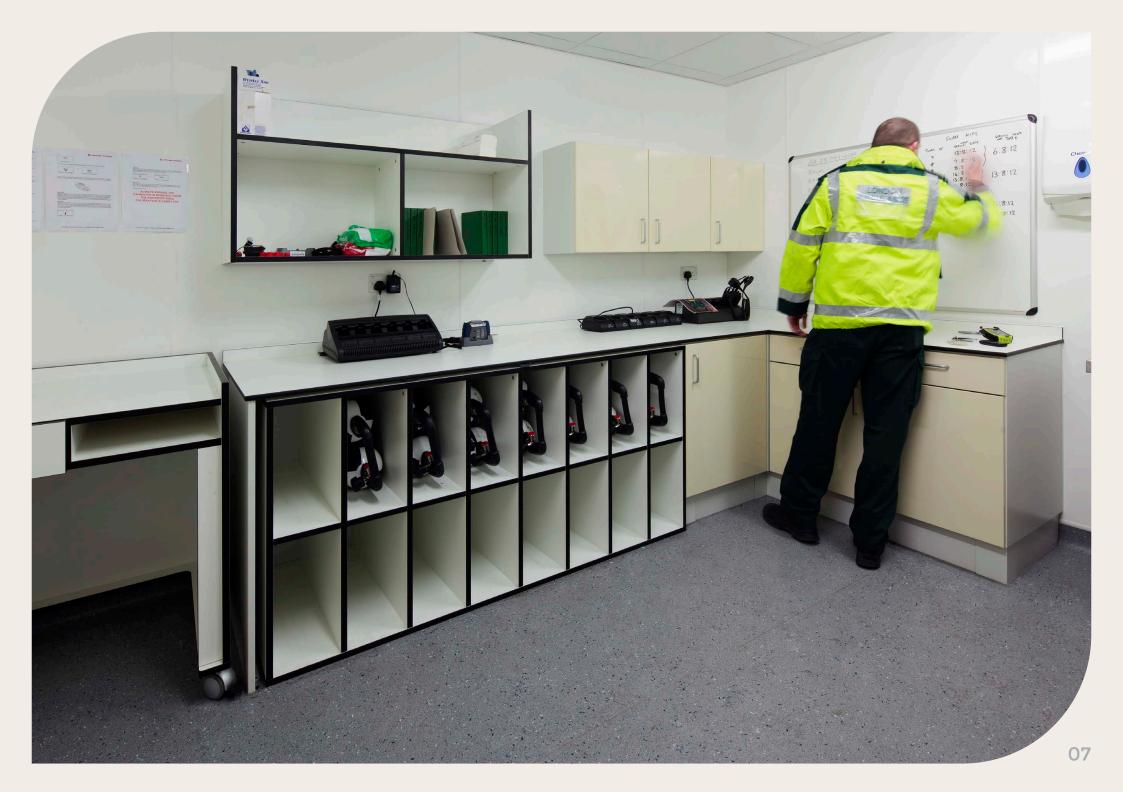

Not that our work is constrained to just the kitchens. In fire stations we have become experts in providing the equipment for BA Rooms including cylinder storage and equipment racking whilst in police stations we also provide facilities for night kitchens and custody suites.