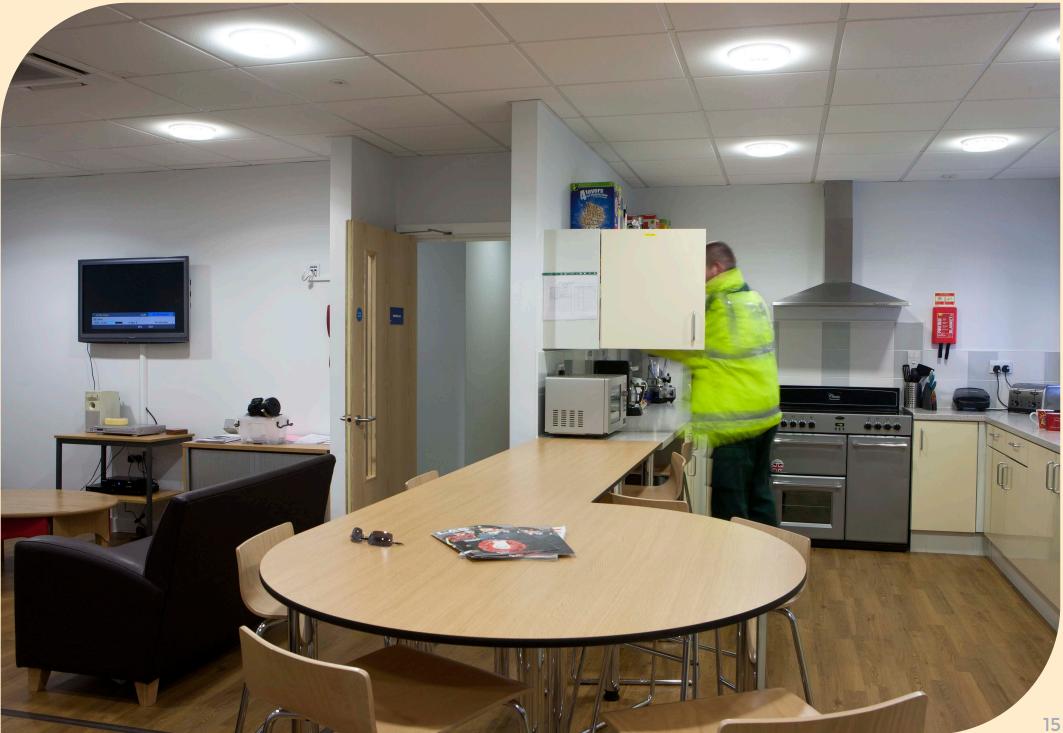

## This portfolio focuses on the use of Kitchens within Emergency Services.

Having been providing our strong and durable kitchens now for 25 years, we are particularly proud of the work we have done alongside our excellent emergency services. Our relationships with some of the fire brigades, police forces and ambulance services throughout the UK goes back to the last century! During that time, we have gained and nurtured the very specialist knowledge required to provide these organisations with the high-quality tailored kitchens that helps them operate 24 hours a day, 7 days a week, 365 days a year. Shift after shift use our kitchens as their home from home.

These environments, with their constant use, place a heavy demand on the cabinets and worktops specified to take the strain and, as we find ourselves halfway through our third decade, we are proud to present a portfolio of successful installations across the last 25 years to show that Steelplan Kitchens' strong and durable metal kitchens are more than up to the task!