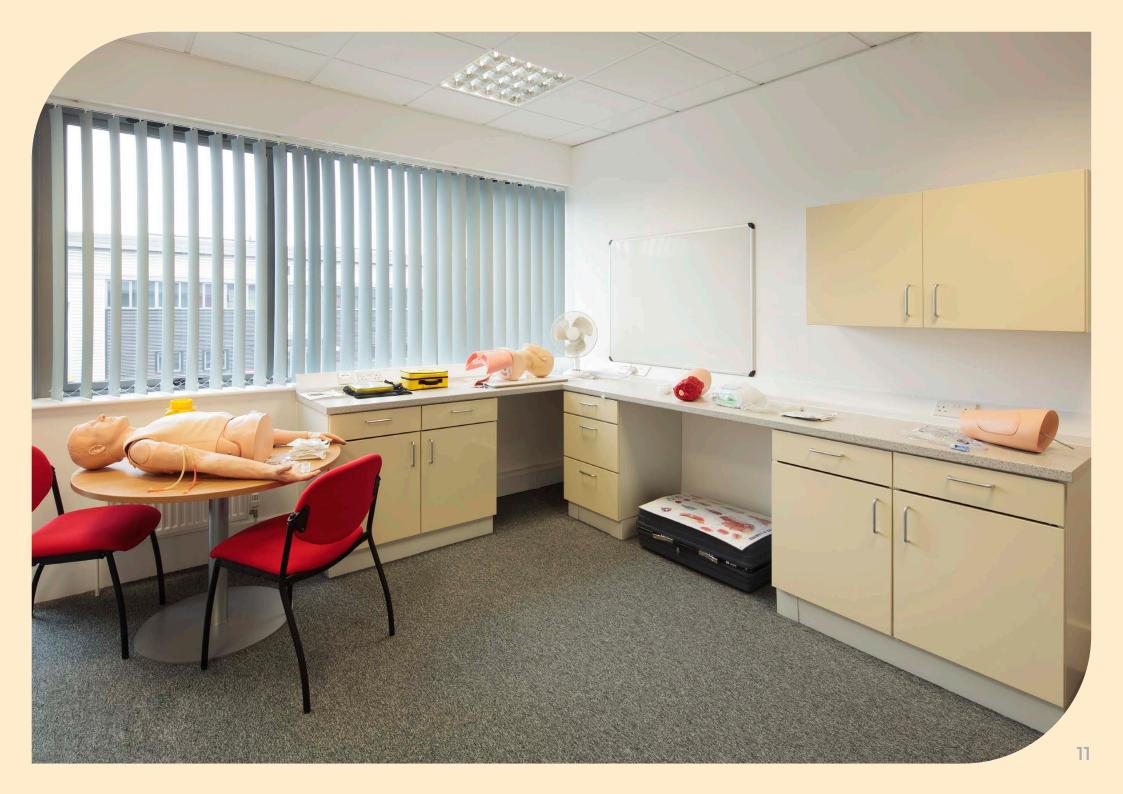

Not that our work is constrained to just the kitchens. In fire stations we have become experts in providing the equipment for BA Rooms including cylinder storage and equipment racking whilst in police stations we also provide facilities for night kitchens and custody suites.