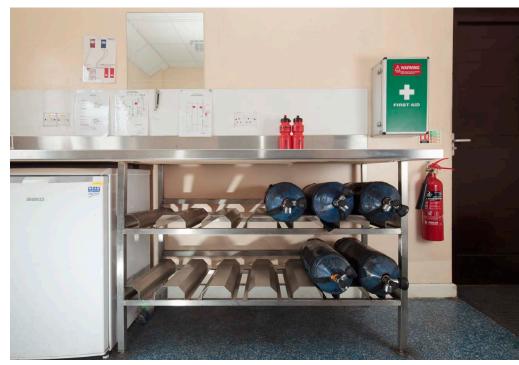

Not that our work is constrained to just the kitchens. In fire stations we have become experts in providing the equipment for BA Rooms including cylinder storage and equipment racking whilst in police stations we also provide facilities for night kitchens and custody suites.