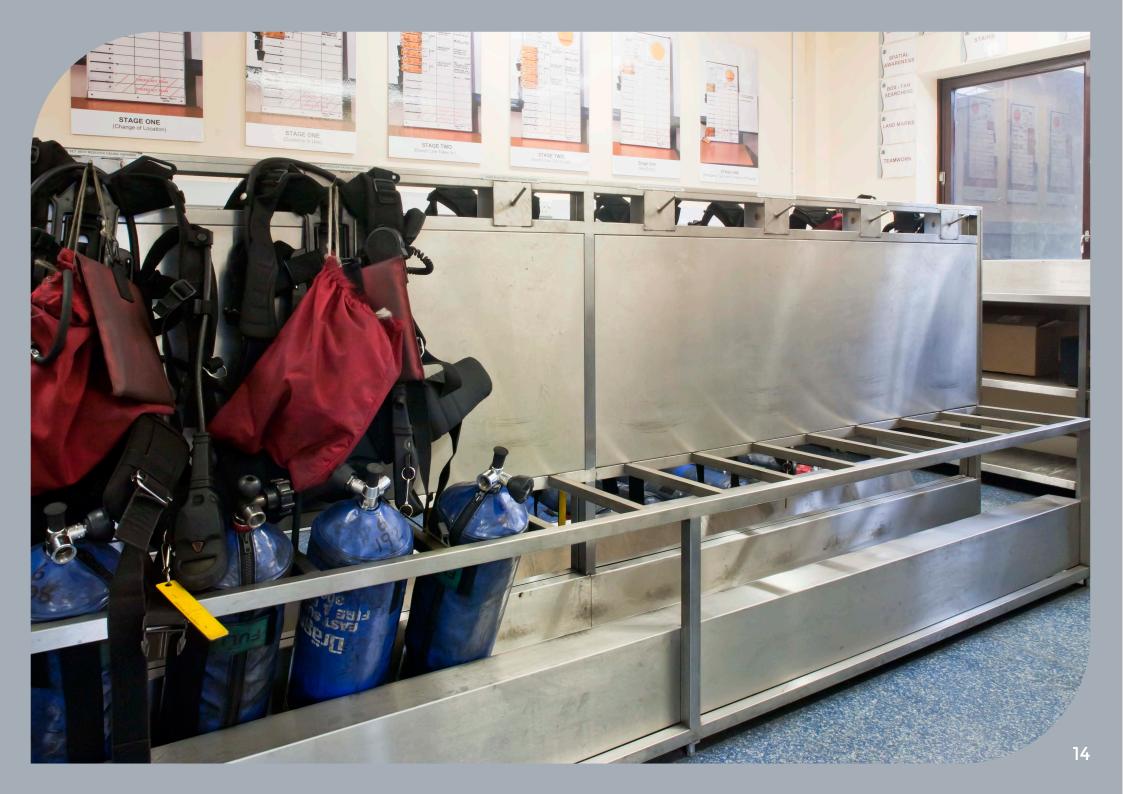

Not that our work is constrained to just the kitchens. In fire stations we have become experts in providing the equipment for BA Rooms including cylinder storage and equipment racking whilst in police stations we also provide facilities for night kitchens and custody suites.