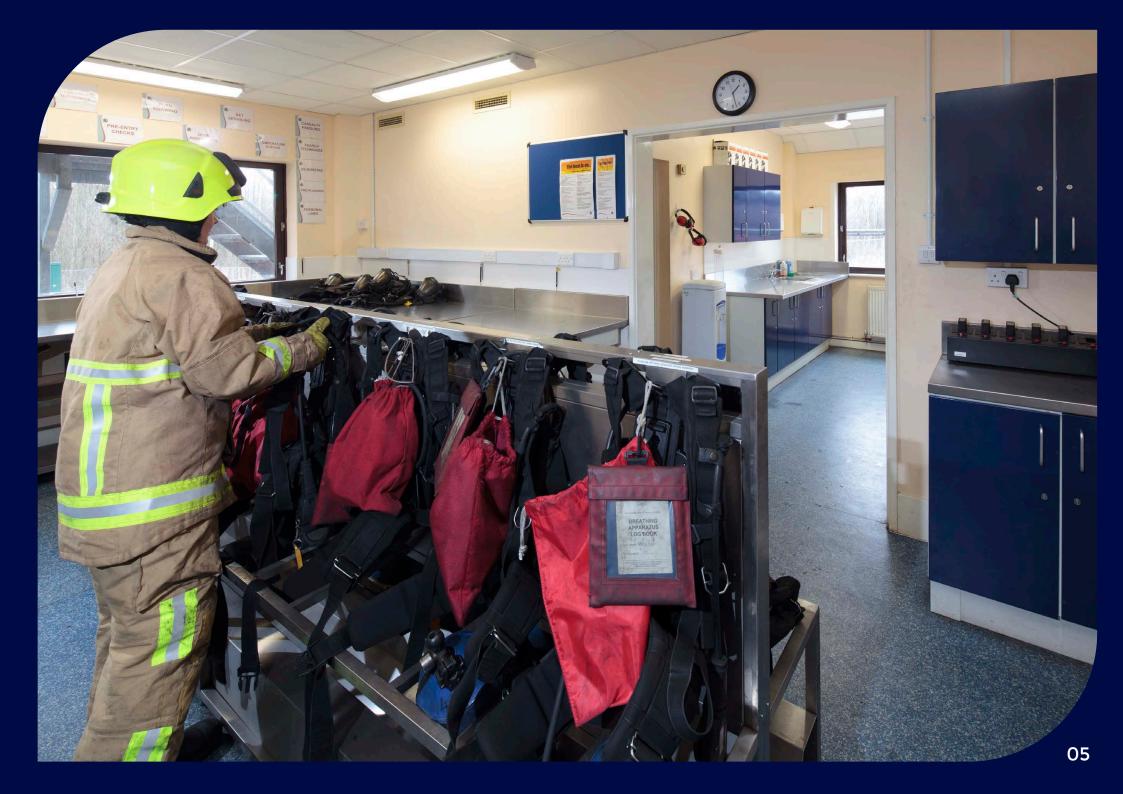

Not that our work is constrained to just the kitchens. In fire stations we have become experts in providing the equipment for BA Rooms including cylinder storage and equipment racking whilst in police stations we also provide facilities for night kitchens and custody suites.